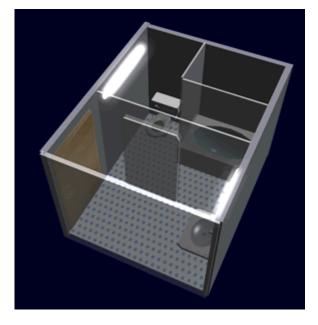

## Geshrinari Private Bath

Some Geshrinari Shipyards provide a private bath for occupants of their ships.

A normal door opens into the room. The washroom is divided into two sections. The door enters into the part of the room with a basin and a mirrored medicine cabinet. There is a door that separates the commode and tub from the basin area. The tub features a shower head and has a fabric moisture barrier to keep the water in the tub. Hot water for the shower and basic comes from an on-demand water heater. The fittings in the washroom are typically chrome, and the floor is covered in ceramic tiles.

There is ceiling mounted lighting, as well as Ge-Y1-E3104 - Automatic Fire Suppression System dispersal nozzles through out the bath.

From: https://wiki.stararmy.com/ - **STAR ARMY** 

Permanent link: https://wiki.stararmy.com/doku.php?id=corp:geshrinari\_shipyards:compartments:private\_bath