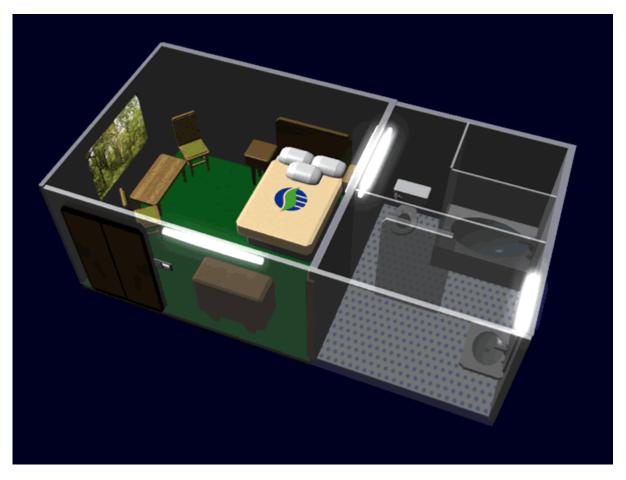

## **Geshrinari Passenger Quarters**

1/2

These are the rooms intended for paying passengers on Geshrinari Shipyards designed ships. They consist of a bedroom with an attached private bath.

A standard ship's door with a Ge-Y1-E3103 - Intercom System opens into the end of the room.

Traditionally there is a small couch, or a couple of chairs here and a coffee table. The sleeping area has a large bed, a dresser and two night tables. Beyond that through another door is a Geshrinari Private Bath. The furnishing would tend to be of a higher quality than those used by crew members.

There is ceiling mounted lighting, as well as Ge-Y1-E3104 - Automatic Fire Suppression System dispersal nozzles through out the suite. The floor is covered in the standard floor covering for the ship.