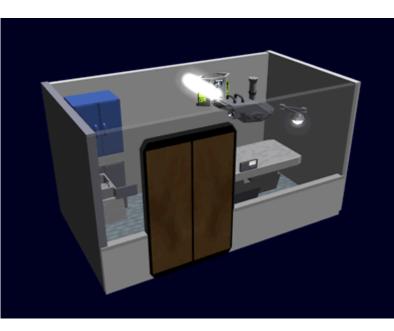

## **Geshrinari Medical Niche**

2024/05/18 11:14

It consists of a small room with a medical bed, basic diagnostic equipment, and medicine cabinets. A Ge-Y1-E3103 - Intercom System is present in the niche. The niche may or may not have a standard ship's door.

For a fee of 1,500 KS customers can upgrade the medbay with a civilian Ke-J1-E3102 ABMU at the time of purchase. After market installation costs 2,000 KS.

There is ceiling mounted lighting, as well as Ge-Y1-E3104 - Automatic Fire Suppression System dispersal nozzles through out the suite. The floor is covered in the standard floor covering for the ship.