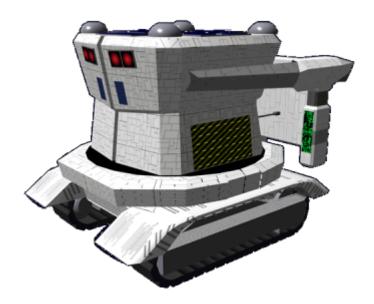

## EM-J4-M3503 Docking Station

The EM-J4-M3503 Docking Station was developed for the *EM-J4 MARI Series Drone*, it became available in YE 35.

## About the M3503

The M3503 is used to stow the drone securely when it is not in use. It provides physical security, and data and power ports that the drone can access. The docking station consists of the wall unit and two movable armatures. When the drone is not in it, they swing up against the wall. When the drone enters the dock they swing down, and then close in on the drone to secure it. The power connector can be seen on the rear.