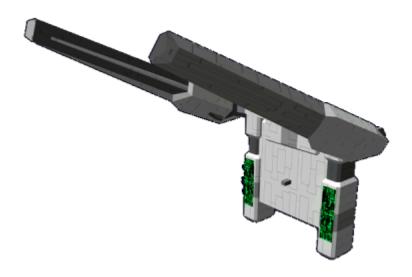

## About the M3503

The M3503 is used to stow the drone securely when it is not in use. It provides physical security, and data and power ports that the drone can access. The docking station consists of the wall unit and two movable armatures. When the drone is not in it, they swing up against the wall. When the drone enters the dock they swing down, and then close in on the drone to secure it. The power connector can be seen on the rear.