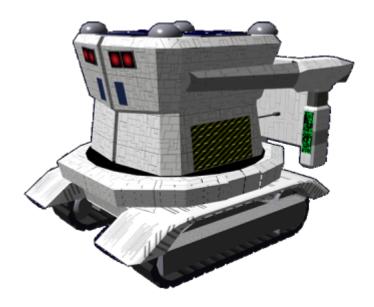

## About the M3503

The M3503 is used to stow the drone securely when it is not in use. It provides physical security, and data and power ports that the drone can access. The docking station consists of the wall unit and two movable armatures. When the drone is not in it, they swing up against the wall. When the drone enters the dock they swing down, and then close in on the drone to secure it. The power connector can be seen on the rear.