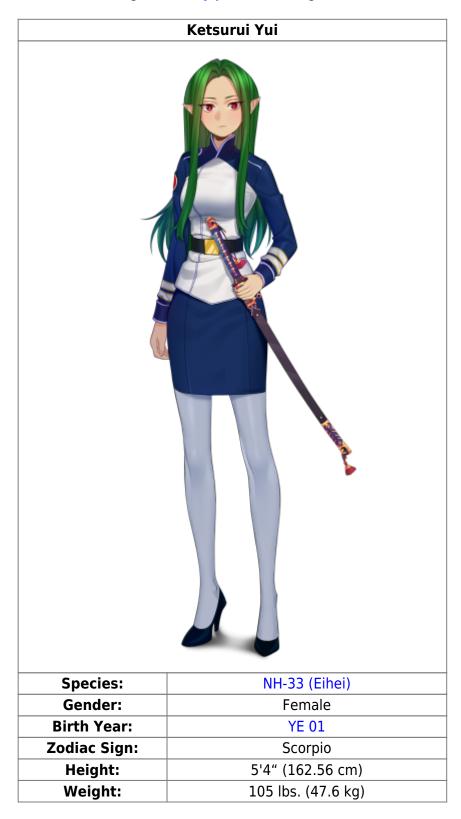

## **Character Description**

Short forest green hair, in an upside-down V shape as seen from back, with long breast-level bangs. 5'4", 105 pounds, slender, with pale skin tone. Blood red eyes. No fur on her ears.

| Last update: 2023/12/21 00:56 |
|-------------------------------|
|-------------------------------|

| Ketsurui Yui              |                                         |  |
|---------------------------|-----------------------------------------|--|
| Bra Size:                 | В                                       |  |
| Organization:             | Star Army of Yamatai                    |  |
| Occupation:               | Star Army Command Staff (Fleet Admiral) |  |
| Rank:                     | Taisho                                  |  |
| <b>Current Placement:</b> | Ketsurui Star Fortress                  |  |