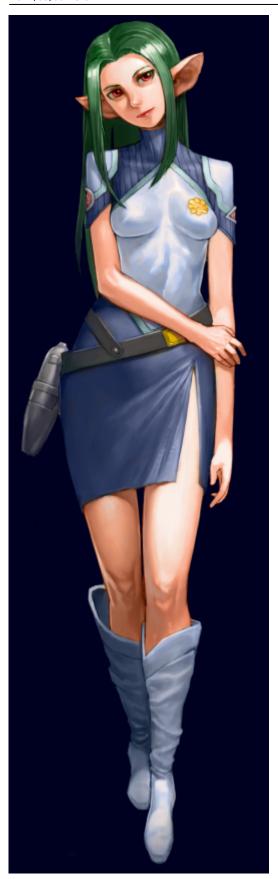

## **Character Description**

Short forest green hair, in an upside-down V shape as seen from back, with long breast-level bangs. 5'4", 105 pounds, slender, with pale skin tone. Blood red eyes. No fur on her ears.