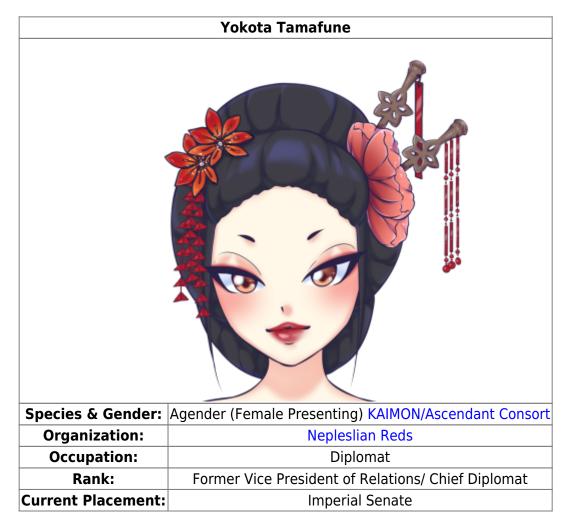

### **Physical Description**

Measuring at 180cm and weighing 80kg, Yokota Tamafune's shoulders are slightly narrower than her curvy hips (98-53-98 measurements). With the exception of her hips, she has a slenderish build. She typically keeps her dark brown (with bluish tint) hair up with expensive hairpins. Her golden orange eyes help highlight her heart shaped face.

She normally dresses in clothing that gives off a cold eloquence like she is making the statement of "I keep my power in check because I want to". Her arms have silver metallic "tattoos", while her fingers are coated with the same material. She uses solid volumetrics whenever a "fingerprint" is needed.