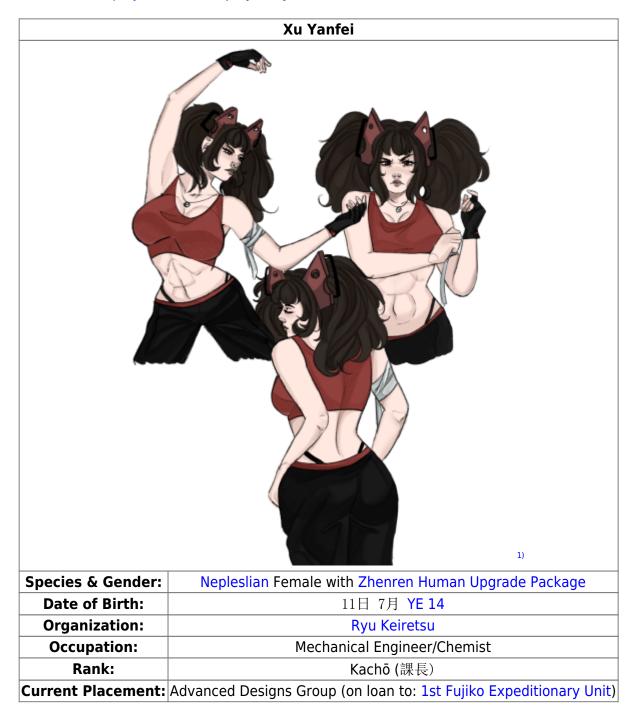

## **Physical Description**

Xu Yanfei is a very tall woman standing at 215cm. She possesses a slender but athletic build with light creamy skin with a hint of yellow. Her large (in relation to her huge size) breasts are of the D cup category.

Yanfei has brown hair that she often keeps long. To deal with it, she often ups her hair up in large pony tails or a tight bun.

Yanfei has red almond shaped eyes typical of her ethnic group (Lianjia). Diamond shaped face with broad nose that comes to a point. Full and wide lips.

• Voice: Deepish but very feminine.

• Body Measurements: 127cm-96cm-129cm (D Cup)

• Distinguishing features: None