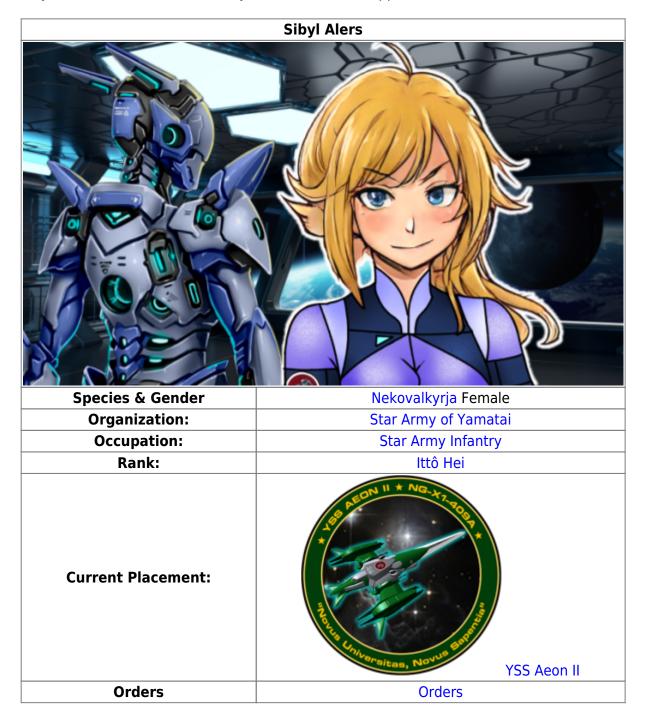

## **Character Description**

Sibyl is short and fiesty. Easily provoked and eager to fight, she is a little immature at times and easily embarrassed (which only makes her angry). She has feather blonde hair and blue eyes and light peach colored skin. Her small catlike ears are on the side of her head and are the same color as her hair so they

#### **OOC Notes**

This NPC was created by Wes on 2020/04/01 11:50.

Art by Wes using background purchased from Adobe Stock and original lineart generated by Wes at Waifulabs.com. Power armor by Marwan Islami (commissioned by Wes).

| Character Data               |     |                     |   |
|------------------------------|-----|---------------------|---|
| <b>Character Name</b>        | Sib | yl Alers            |   |
| <b>Character Owner</b>       | We  | ?S                  |   |
| <b>Character Status</b>      | NP  | C In Use By GM or F | M |
| <b>Current Location</b>      | YS: | S Aeon II           |   |
| Star Army Personnel Database |     |                     |   |
| <b>SAOY Career Stat</b>      | us  | Active Duty         |   |
| SAOY Rank                    |     | Ittô Hei            |   |
| <b>SAOY Occupation</b>       | l   | Star Army Infantry  |   |
| SAOY Assignmen               | t   | YSS Aeon II         |   |
| <b>SAOY Entry Year</b>       |     | YE 42               |   |
| DOR Year                     |     | YE 45               |   |
| DOR Month                    |     | 3                   |   |
| Orders                       |     | Orders              |   |
|                              |     |                     |   |