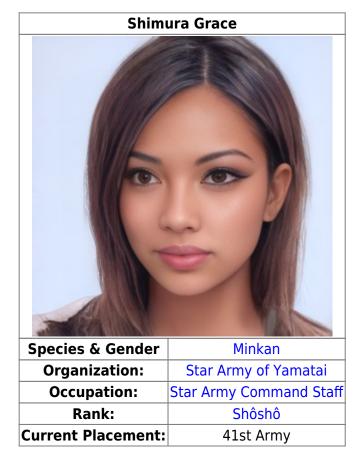

### **Character Description**

Shimura Grace is a Minkan Yamataian mixed dark-skinned Nepleslian descent with dark brown hair and brown eyes. She stands at 178cm, a fit build, and weighs in at 60kg.

Body measurements: 36C-29-37