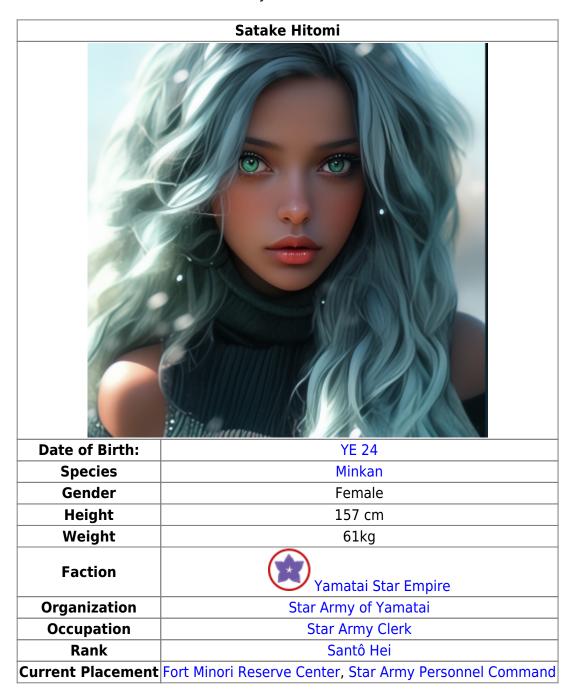

# **Character Description**

Satake Hitomi is a gorgeous female Minkan, she has a height of 157cm and weighs 61kg. She has green eyes accompanied by waist length aqua blue and white hair. She wears professional or conservative clothing at all times, variations depend on circumstances. Her hair is normally worn in a two strand twisted braid or bun.

| Specifications               |                             |  |
|------------------------------|-----------------------------|--|
| Height:                      | 157cm                       |  |
| Mass:                        | 61kg                        |  |
| Measurements:                | B34-W22-H30                 |  |
| Bra Size:                    | В                           |  |
| <b>Build and Skin Color:</b> | Slender and Curvaceous, Tan |  |
| Eye Color:                   | Green                       |  |
| Hair Color:                  | Aqua Blue and White         |  |