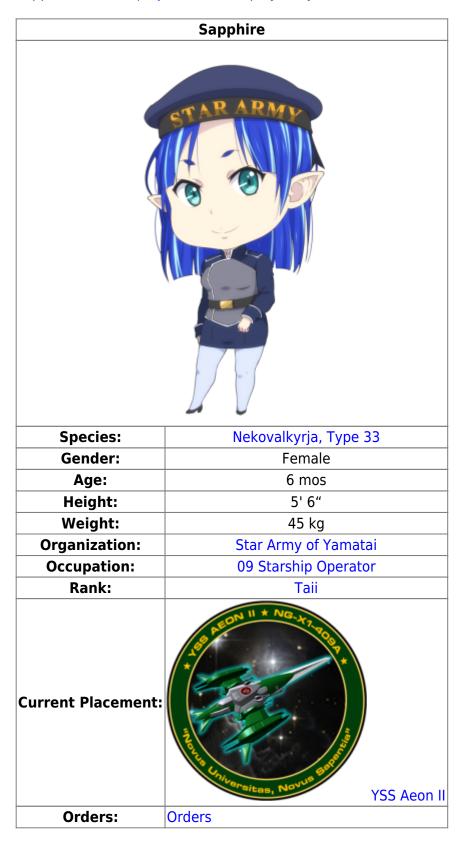

# **Sapphire Firebird**

Sapphire is a Non-player character played by Nashoba, she serves aboard the YSS Aeon II.

#### **Character Description**

Sapphire has dark blue hair with light white highlights which is shoulder length and straight. She has bright green blue eyes, Neko ears and human style hands. She has an alabaster complexion.

### **Personal items**

• Te-G6 Tsuibo Orb - Gift from Sune

| Character Data               |                                |
|------------------------------|--------------------------------|
| Character Name               | Sapphire Firebird              |
| <b>Character Owner</b>       | Nashoba                        |
| <b>Character Status</b>      | NPC Available for GM or FM use |
| Star Army Personnel Database |                                |
| <b>SAOY Career Stat</b>      | us Active Duty                 |
| SAOY Rank                    | Taii                           |
| <b>SAOY Occupation</b>       | Star Army Starship Operator    |
| <b>SAOY Assignment</b>       | YSS Firebird                   |
| DOR Year                     | YE 46                          |
| DOR Month                    | 3                              |
| Orders                       | Orders                         |