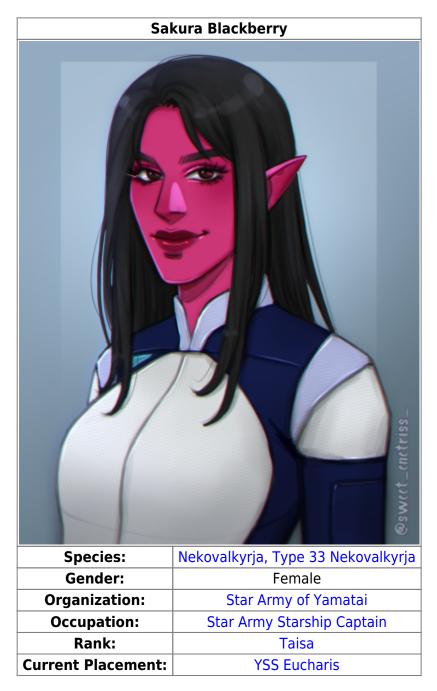

## Sakura Blackberry

Blackberry is an NPC controlled by GM Wes in the YSS Eucharis plot.

## **Character Description**

Blackberry is an NH-29 sprite created by the YSS Sakura as a bridge monitor, specializing in sensors and communications systems. Blackberry has long, straight black hair, dark glossy eyes, and "an unusual red-purple skintone similar to waffle batter with crushed berries in it," or magenta, or "deep cerise." She has a guiet personality and is not very social. She has been known, however, to provide advice to the ship's

| Character Data               |                   |                       |        |
|------------------------------|-------------------|-----------------------|--------|
| <b>Character Name</b>        | Sakura Blackberry |                       |        |
| <b>Character Owner</b>       | Wes               |                       |        |
| <b>Character Status</b>      | NP                | C In Use By GM or FM  |        |
| Star Army Personnel Database |                   |                       |        |
| <b>SAOY Career Stat</b>      | us                | Active Duty           |        |
| SAOY Rank                    |                   | Taisa                 |        |
| <b>SAOY Occupation</b>       |                   | Star Army Starship Ca | aptain |
| <b>SAOY Assignment</b>       | t                 | YSS Eucharis          |        |
| <b>SAOY Entry Year</b>       |                   | YE 29                 |        |
| DOR Year                     |                   | YE 45                 |        |
| DOR Month                    |                   | 3                     |        |
| Orders                       |                   | Orders                |        |
|                              |                   |                       |        |