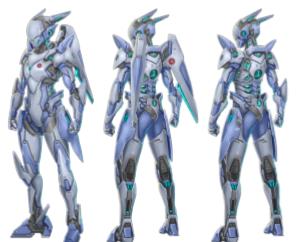

### Ke-M2-4 Series "Mindy" Armor

Ke-M2-4a "Mindy" Armor - art by Marwan Islami - Copyright 2015 Star.Army

| Left Shoulder                   | Dorsal                                                           | Right Shoulder                              |
|---------------------------------|------------------------------------------------------------------|---------------------------------------------|
| Ke-M2-P3001 Energy Cloak Shield | Ke-M2-P2904 Barrier Shield                                       | Ke-M2-W2905 Shoulder-Fired 50mm             |
| Projector                       | Module                                                           | Gauss Cannon                                |
| Leg Pods                        | Cargo                                                            | Handheld                                    |
| Ke-M2-W3002 Leg NSB Launchers   | Star Army Butt Pack, Type 29 /<br>Star Army Medical Kit, Type 31 | Ke-M2-W2913 Aether/Scalar<br>Submachine Gun |
| Left Waist                      | Wings / Tail                                                     | Right Waist                                 |
| Aether Saber Bayonet            | Yes / Yes                                                        | BU-M20 Battery                              |