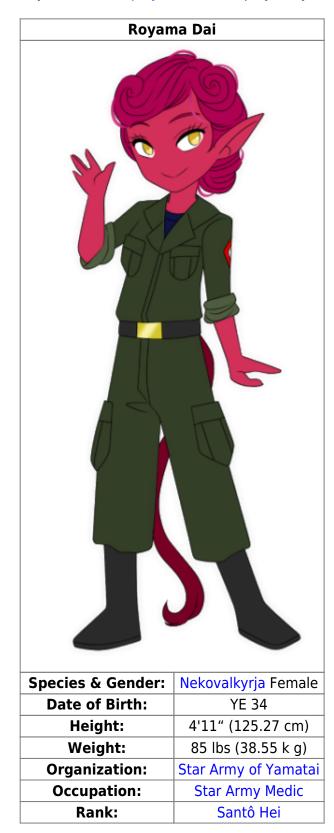

# **Physical Description**

Dai stands at the slightly below average height of 4'11" (165 cm) and weighs 109 lbs (54 kg). She has an athletic build with a medium (30c) sized bust. Her skin is Rasberry in color, and on top of her head is dark magenta hair generally kept in 'victory rolls', or a messy bun on particularly busy days. Her eyes are upturned, and are golden honey-yellow in color. They are approximately a single eye's length apart (1 lnch/2.5 cm). Between her eyes sits a small, button nose with appropriately small nostrils. Dai has two long, hairless ears on the sides of her head where they belong, and a dark magenta tail protruding from just above her rump!

The easiest way to describe the way Dai smells is 'clean', almost sterile!- like a medical bay.

Her voice is a low alto, her volume rarely falls below an 'inside' tone, but is very quick to grow in volume.