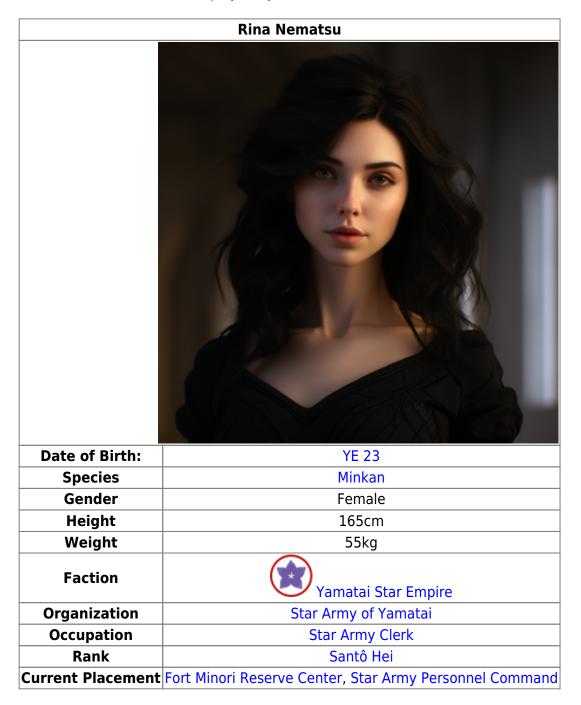

## **Character Description**

Rina Nematsu is an inneffably beautiful female Minkan, she has a height of 165cm and weighs 55kg. She has golden eyes with shoulder length, wavy black hair. She wears primarily black cyber goth clothing with small pops of bright color. Her hair is normally loose or in braids when not in uniform.

| Specifications               |                         |
|------------------------------|-------------------------|
| Height:                      | 165cm                   |
| Mass:                        | 55kg                    |
| Measurements:                | B32-W22-H32             |
| Bra Size:                    | В                       |
| <b>Build and Skin Color:</b> | Slim and Athletic, Pale |
| Eye Color:                   | Golden                  |
| Hair Color:                  | Black                   |

### **OOC Notes**

a deleted user made this article.

- Main Art made by a deleted user using Midjourney.
- Chibi Art made by a deleted user using Midjourney.

In the case nakshatra becomes inactive:

- Can this character be used as an NPC by a GM or FM? NO
- Can this character be adopted after I've been gone for a year? NO
- For exceptions please see Nashatra (GingerGlitch) Will