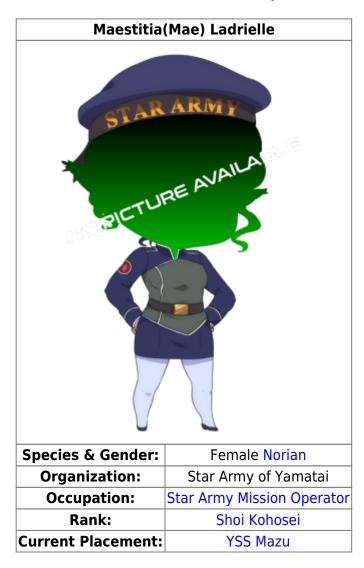

2024/05/18 06:38 1/4 Maestitia (Mae) Ladrielle

# Maestitia (Mae) Ladrielle

# **Physical Description**

Mae has a lithe athletic body, A slender heart shaped face with high cheekbones, small somewhat thin high bowed lips with a soft red hue, middling height (~172cm / 5'9"), pale rose toned skin, upturned almond shaped eyes with deep black irises, long tapered ears that tend to flick up when she is agitated or brightly color at the tips when embarrassed, and soft powder pink hair which is left to hang in a shoulder length bob. her voice tends to be quiet and soft spoken until she is in trusted company where her acrid tongue and snippish comments come out with a playful mirth.

| Character Data          |                          |  |
|-------------------------|--------------------------|--|
| <b>Character Name</b>   | Maestitia(Mae) Ladrielle |  |
| <b>Character Owner</b>  | maestitia                |  |
| <b>Character Status</b> | Active Player Character  |  |
| <b>Current Location</b> | YSS Mazu                 |  |

Last update: 2023/12/26 06:43

| Character Data                    |                             |  |  |
|-----------------------------------|-----------------------------|--|--|
| Approval Thread URL stararmy.com/ |                             |  |  |
| Star Army Personnel Database      |                             |  |  |
| <b>SAOY Career Status</b>         | Reserve                     |  |  |
| SAOY Rank                         | Shoi Kohosei                |  |  |
| <b>SAOY Occupation</b>            | Star Army Starship Operator |  |  |
| SAOY Assignment                   | Fort Ready                  |  |  |
| <b>SAOY Entry Year</b>            | YE 44                       |  |  |
| DOR Year                          | YE 44                       |  |  |
| Orders                            | Orders                      |  |  |