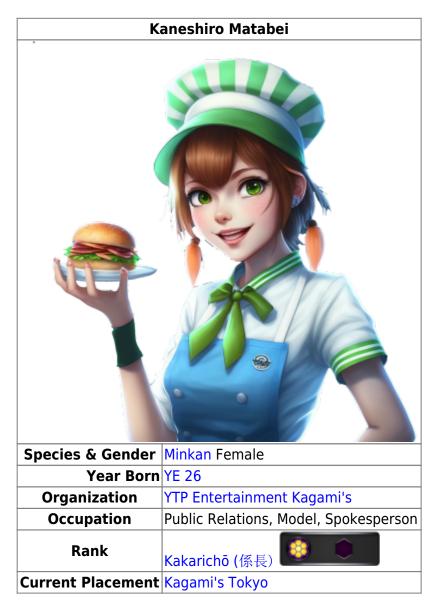

## **Character Description**

Kaneshiro Matabei is an attractive Minkan Female. She has chestnut brown hair and shimmering green eyes. She stands about 155cm tall and weighs 42kg. Noted for her bubbly and expressive body language, she has been elevated as a model and spokesperson for Kagami's through her work for YTP Entertainment.

### **History and Relationship Notes**

Kaneshiro Matabei was born on Anisa System in YE 26. She grew up with a rather simple life being the daughter of farmers and had never left Anisa. She was spotted in YE 43 on a talent search by Motoyoshi Kaoru, and was hired as part of YTP Entertainment's modeling division. She moved to Tokyo that same year. A few boring advertisements, crew posts, and a couple of underwear ads later she found herself invited to private parties at Midnight's Asagumo Pad. In YE 44 she was offered the place as the spokesperson and model for the new Kagami's fast food venture and she accepted.