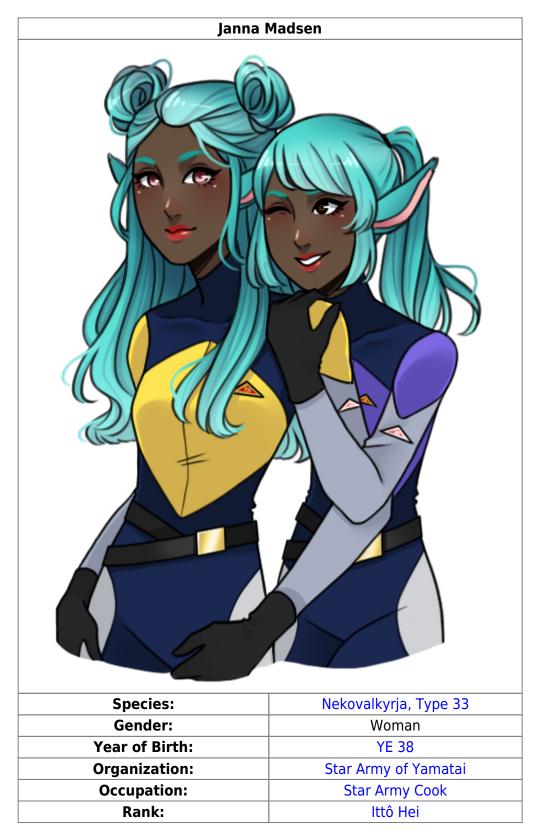

# **Physical Description**

Height: 4'8"Mass: 125 Lbs.

• Measurements: 32H-25-45

Like her batch-sister, Hanna Madsen, Janna Madsen has a compact frame and a highly feminine figure. However, her figure is more plump and matronly than that of her sister's. Janna has dark brown skin with golden undertones, and natural one-toned cyan hair. She wears her hair(style reference) long, and with two pigtail buns that sit on the top of her head. Her eyebrows have a subtle arch and are of medium thickness. Janna has proportionally large eyes with pink irises. Like Hanna, she also has a small rounded nose and full lips. Her facial profile is round, on account of her curved jawline and chubby cheeks.

She has a bushy cyan tail, which resembles the tail of a fox, although it has an even cyan color throughout. Janna also has Neko-style ears, which are thickly filled and lined with cyan fur, both inside and out.