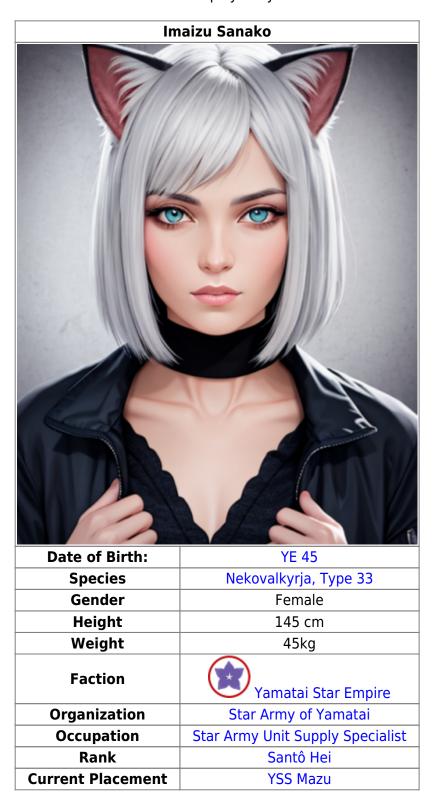

## **Physical Description**

Imaizu is a typical female Nekovalkyrja, she has a height of 145cm and weighs 45kg. She has blue eyes, shoulder length white hair, black ears trimmed with white fur. When not in uniform she wears various colors of dark revealing clothing. Her hair is kept in a medium bob and therefor, almost always kept down.

| Specifications               |                               |  |
|------------------------------|-------------------------------|--|
| Height:                      | 145cm                         |  |
| Mass:                        | 45kg                          |  |
| Measurements:                | B32-W22-H30                   |  |
| Bra Size:                    | В                             |  |
| <b>Build and Skin Color:</b> | Slim and Athletic, Pale White |  |
| Eye Color:                   | Blue                          |  |
| Hair Color:                  | White                         |  |