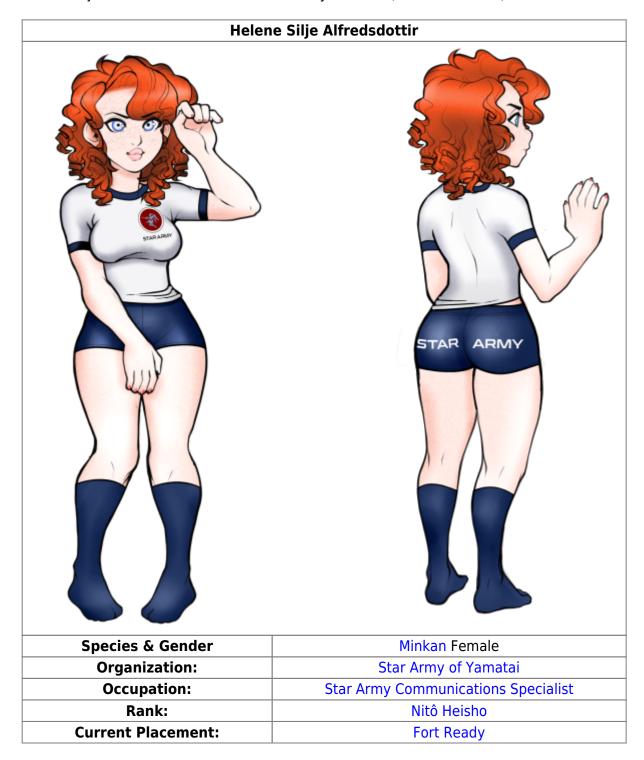

## **Character Description**

Helene has bold red hair and very light blue eyes. Her skin is a pinkish hue. She has big lips. She is cool

00:55

and calm but also friendly and warm to others in a quiet way. Sometimes she has a heart in her chest and never shows it. She helps others and gets along well with most coworkers.

### **History & Relationships**

Helene turned 20 in YE 40.

In YE 41, Helene joined the Star Army of Yamatai hoping to serve her country. She attended basic training at Fort Ready and was asked to stay there afterwards to serve as the base's primary communications secretary for a time.

| Star Army Personnel Database |                                     |
|------------------------------|-------------------------------------|
| <b>SAOY Career Status</b>    | Active Duty                         |
| SAOY Rank                    | Nitô Heisho                         |
| SAOY Occupation              | Star Army Communications Specialist |
| SAOY Assignment              | Fort Ready                          |
| DOR Year                     | YE 45                               |
| DOR Month                    | 3                                   |
| Orders                       | Orders                              |