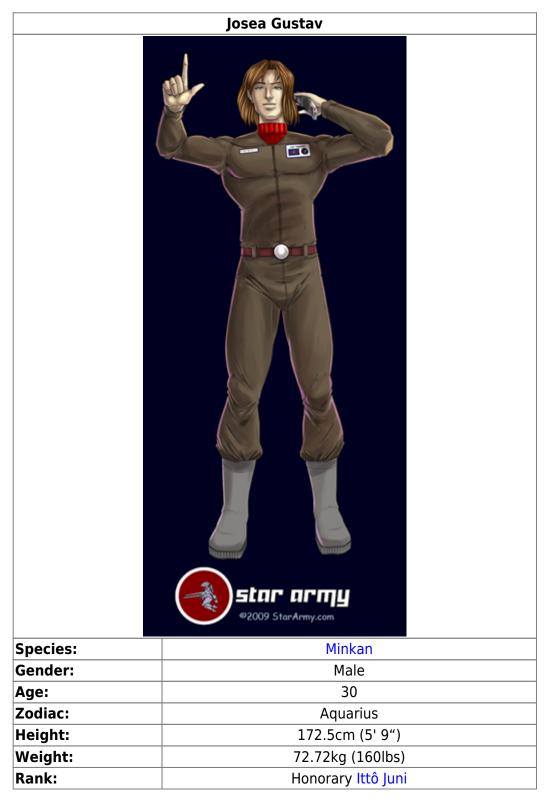

# **Physical Characteristics**

Height: 172.5cm (5' 9")

Mass: 72.72kg (160lbs)

**Build and Skin Color:** Josea has a slender muscled tone, one traditionally considered a swimmers physique. His hands are slender with narrow fingers, which assist Josea in playing his music. Josea has a Caucasian skin tone.

**Facial Features and Eye Color:** Josea's angular features, prominent narrow nose combined with his narrow set large eyes, gives his face a hawk like appearance. He has thin dark eyebrows, and bright

green eyes.

**Hair Color and Style:** Josea has sandy brown hair that is shoulder length. When Josea is doing strenuous activities he pulls it into a pony tail.

**Distinguishing Features:** Josea hs a genetic tattoo on his left arm that hs his parents name in a wreath surrounding a rose.