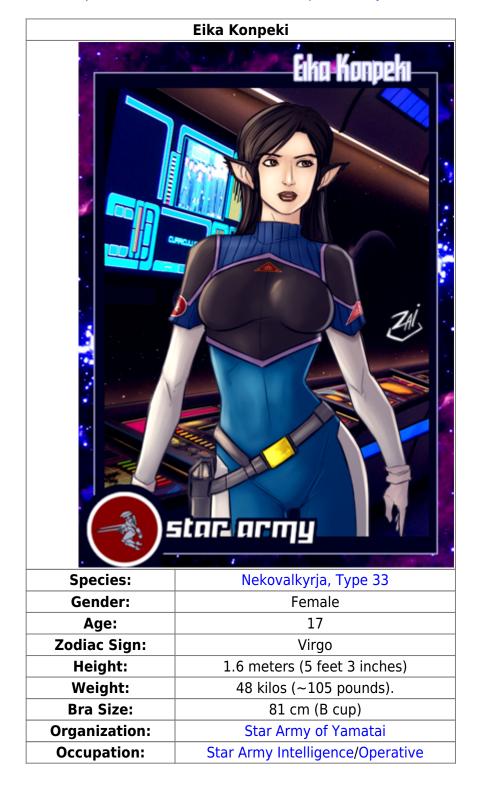

# Eika Konpeki

Eika Konpeki is a NH-33S (Stealth) in the Star Army of Yamatai. She is a Star Army Intelligence Operative serving as the Star Army Intelligence Analyst of the *Heitan-class Carrier YSS Heitan* Eika Konpeki was both a Non-Player Character and a player character created and played by Nashoba, and was adopted by Yuuki as part of the NPCs in the Second Expeditionary Fleet<sup>1)</sup>.

#### Natural

Height: 1.6 meters (5 feet 3 inches) Mass: 48 kilos ( $\sim$ 105 pounds). Measurements: 32-24-30 (81-61-76 cm) Bra Size: 81 cm (B cup)

**Build and Skin Color:** Pink skin, slightly curved build. Her legs are long and lanky.

Facial Features and Eye Color: Konpeki has violet eyes and a typical sharp facial features.

**Hair Colour and Style:** Konpeki has long, straight, very dark blue hair that runs down to the middle of her back.

**Distinguishing Features:** Konpeki has two earring in each ear. Konpeki is a soprano singer like her mother. Konpeki uses her skin-based holo projectors to conceal her SPINE interface when performing.