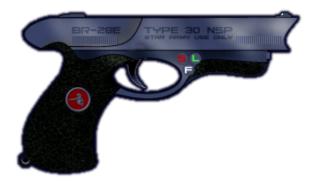

### **Weaponry and Tools**

2024/05/18 04:42 7/10 Eika Konpeki

- Ketsurui Zaibatsu Nekovalkyrja Service Pistol, Type 30
- 3 BR-28E Battery Magazines (2 extra)
- Tamahagane Ta-W1-1a Katana
- Star Army Communicator, Type 29 and charger
- Star Army Helmet, Type 30
- Star Army Flashlight, Type 30
- Survival knife, solid diamond with rubberized grip and lanyard, in dark gray belt sheath
- Earplugs with belt case
- Field Bandage with belt case
- 1 Ke-V8 "Teisatsu" Fighter