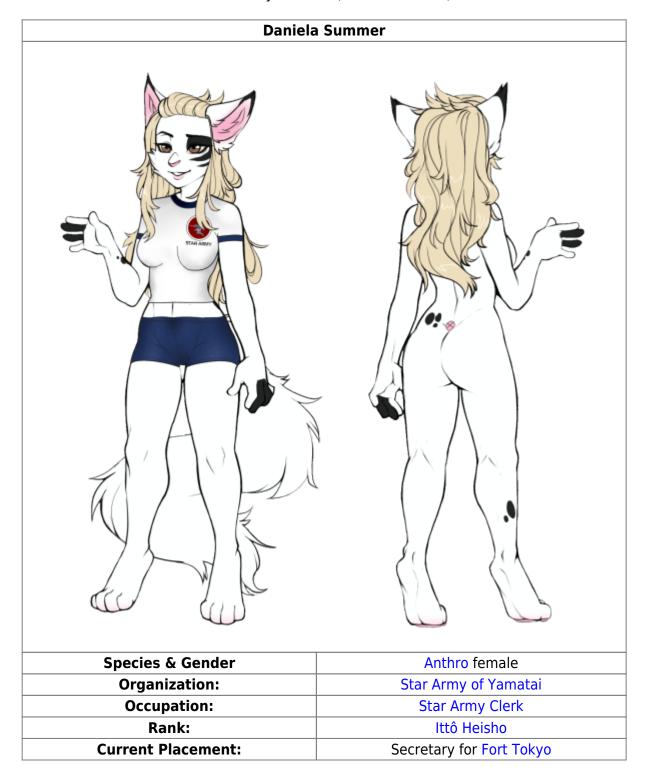

# **Character Description**

Daniela Summer is an anthro with white fur covering her body and her long tail. She has black fur accents around her left eye and on her middle and ring fingers on both hands. She's got long blonde hair, large fox-like ears, and a rabbit-style nose.

## **OOC Notes**

This NPC was created by Wes on 2017/08/14 10:49.

Art by corriezodori using the Waitress base.

| Character Data         |                |  |
|------------------------|----------------|--|
| <b>Character Name</b>  | Daniela Summer |  |
| <b>Character Owner</b> | Wes            |  |