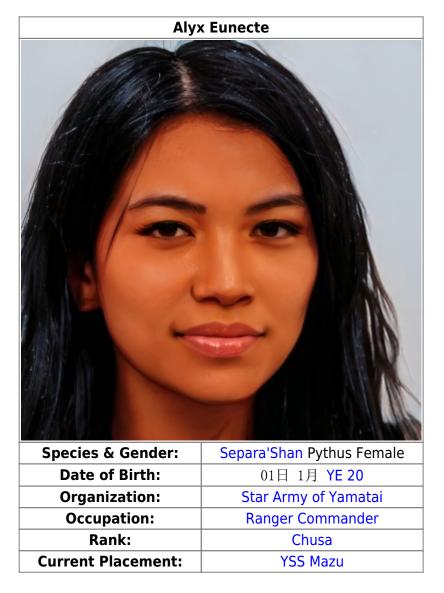

## **Physical Description**

Tall and thin. Dark coppery skin. Black Hair, Black Eyes. Her scales are black with an iridescent sheen to them.