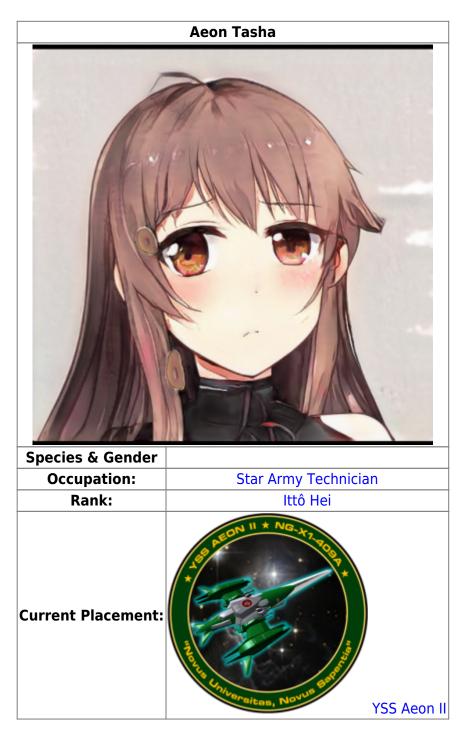

## **Character Description**

Tasha has brown hair and brown eyes. She is sweet and affectionate. Tasha is good at repairing power

armors and small craft.

#### **OOC Notes**

This NPC was created by Nashoba on 2020/02/13 14:19.

Artwork by Nashoba using art generated by ArtBreeder.

| Character Data                 |                        |
|--------------------------------|------------------------|
| <b>Character Name</b>          | Aeon Tasha             |
| <b>Character Owner</b>         | • Nashoba              |
| <b>Character Status</b>        | NPC In Use By GM or FM |
| <b>Current Location</b>        | YSS Aeon II            |
| Plots                          | YSS Aeon II Plot       |
| Star Army Personnel Database   |                        |
| SAOY Career Status Active Duty |                        |
| SAOY Rank                      | Ittô Hei               |
| <b>SAOY Occupation</b>         | Star Army Technician   |
| SAOY Assignmen                 | t YSS Aeon II          |
| <b>SAOY Entry Year</b>         | YE 41                  |
| DOR Year                       | YE 46                  |
| DOR Month                      | 1                      |
| Orders                         | Orders                 |