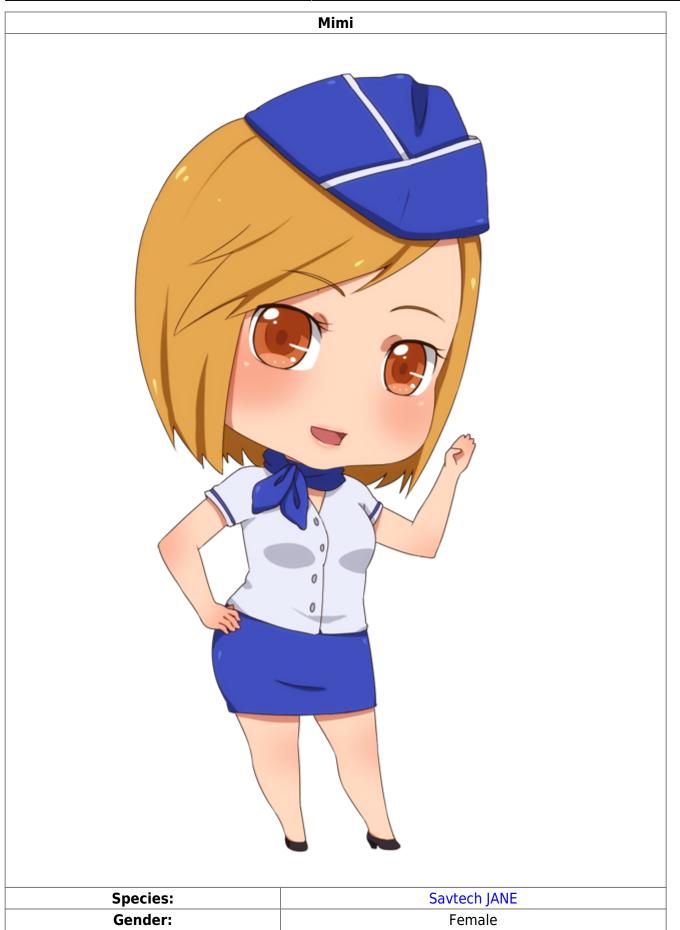

## **General View**

- Build: Slightly curvaceous
- Skin Color: Cream-colored skin
- Facial Features: Rounded and soft features
- Eye color: Auburn
- Hair color and Style: Short honey-blond hair

## **Kess in Roleplay**

Mimi appears to be in a perpetual state of glee. She is a Savtech JANE whose sole purpose was to assist in the development and programs aboard the Nepleslian Arms and Munitions "Cirrus" Class Research Station.