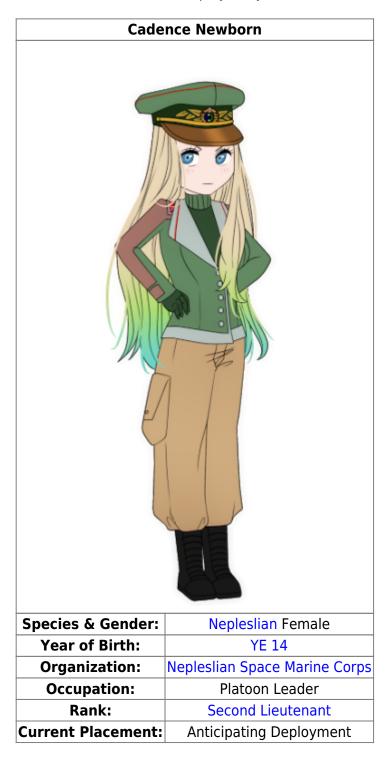

## **Physical Description**

Cadence has big, round, blue cybernetic eyes and augmented cybernetic arms and ears, as well. The rest

of her body is firmly compact, though she has a lean stomach and a large, rounded, touchable chest. Her hair is below her hips and is light blonde, though she has dyed the lower portion so that it turns from blonde to green to light blue. She has tanned skin and a controlled gait.