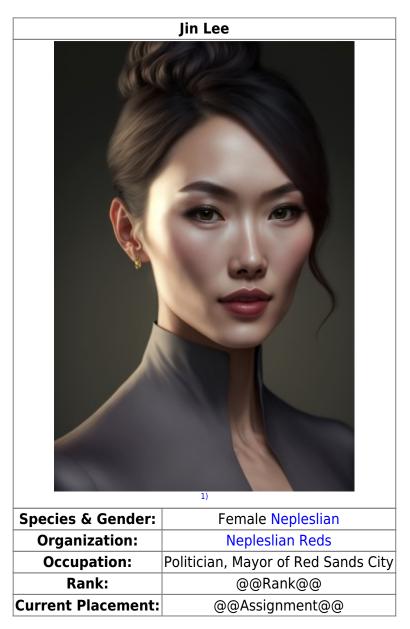

# **Physical Description**

Height: 175cmWeight: 60g

• Measurements: 89-61-89cm

• Bust Size: 90C

Jin Lee is a tall Lianjia woman, standing at 175cm with a lithe and athletic build. She has long, jet-black hair that is often styled into a ponytail. Her piercing dark brown eyes seem to miss nothing.

Last update: 2023/12/26 10:15

She has a face that is sharp and angular, with high cheekbones and a strong jawline. She she is said to have a confident and commanding presence and her poise and posture are impeccable. Something very uncommon among Reds.