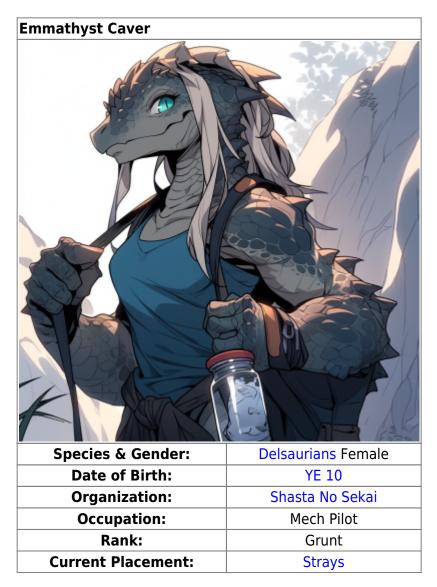

# **Physical Description**

Emma stands at 6'4 and weighs 80kg a lot of which is muscle attributed to her long time occupation as a digger on Delsauria. Like most Delsaurians her head is wide as her shoulders and almost box like in appearance with a ridge of small spines running down the centre, each angled back towards the back of her head.

Emma's scales are a dark ash colour with a wide teardrop shape and roughened surfaces again from her life spent as a digger. Her face, to the contrary to the rest of her body is soft and almost kind in appearance although not by choice, contrasting her dark scales is a set of intelligent blue eyes.