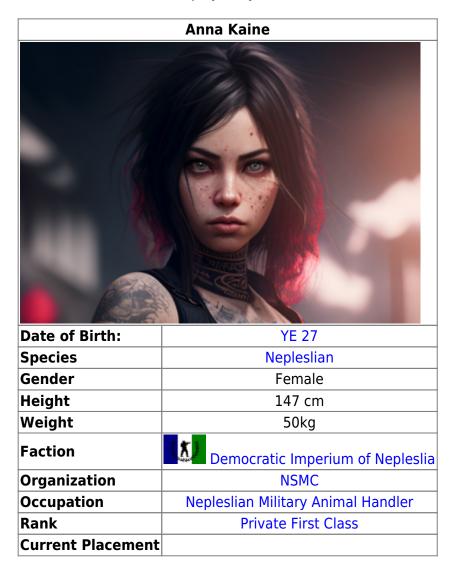

## **Physical Description**

Anna is a typical female Nepleslian, she has a height of 147cm and weighs 50kg. She has green eyes and shoulder length black hair styled in a forward angled bob. When not in uniform she wears dark militaristic clothing. In uniform her hair is kept down to its length, or braided depending on the task at hand.

| Specifications               |                         |  |
|------------------------------|-------------------------|--|
| Height:                      | 147cm                   |  |
| Mass:                        | 50kg                    |  |
| Measurements:                | B32-W22-H32             |  |
| Bra Size:                    | В                       |  |
| <b>Build and Skin Color:</b> | Wirv and Athletic, Pale |  |

| Specifications |       |
|----------------|-------|
| Eye Color:     | Green |
| Hair Color:    | Black |