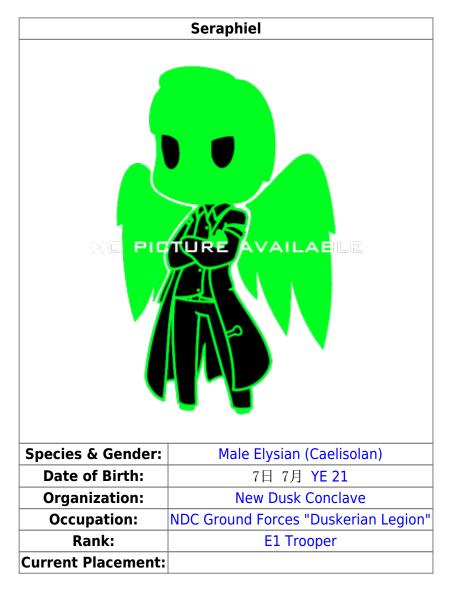

### **Physical Description**

Standing at just a hair over six feet tall, Seraphiel has a body built toned—if not athletic—for his size. With easily visible muscles that leave no doubts about the Elysian's natural born physical prowess. He has a wave of silver-blonde hair that hangs in a messy style. With a face kept cleanly shaven due to his inability to grow a beard. A trait that Seraphel does his best to distance himself from, as he considers his boyish features to be flawed. A flaw to hide underneath numerous outfits of black cotton lycra. Each one of them fitted snugly to his form in a way that exaggerates his most masculine feature: his soldier's body.

| Body References |  |               |
|-----------------|--|---------------|
| Hair:           |  | Silver-Blonde |

| Last update: | 2024/02/23 | 12:52 |
|--------------|------------|-------|
|              | •          | •     |

| Body References           |            |  |
|---------------------------|------------|--|
| Eyes:                     | White      |  |
| Height:                   | 6'0ft      |  |
| Weight:                   | 150lbs     |  |
| <b>Body Measurements:</b> | 36, 26, 40 |  |
| Wing Span:                | 22ft       |  |