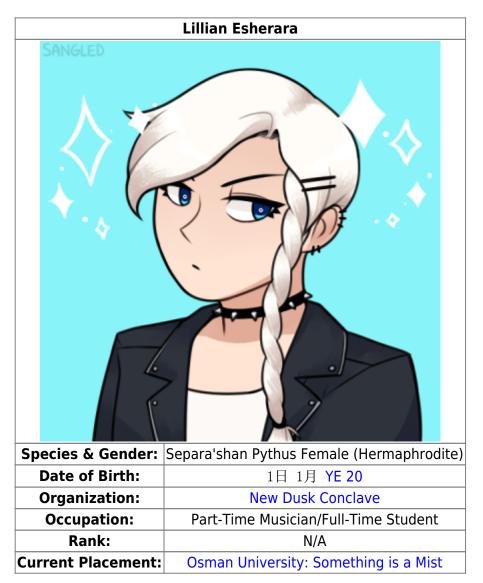

### **Physical Description**

Lillian is a female Pythus Separa'shan. Unlike her sister, Ezriel, she was born with a number of rarer traits, perhaps from recessive genes, or even gene mutations, causing her to look vastly different to her sister in many aspects. She stands at a much taller stature than her sister, at 6'7" (~2m) tall when standing. Born an albino, she has a 13'2" (~4m) long tail of white colour and speckled pattern, and much strength, as one would expect of a Pythus Separa, and pale white skin on her human half. Matching her tail, she has long, pure snow white hair, which she keeps in a long braided style down to one side, and ice blue slitted eyes, with a voluptuous body, even despite her lack of legs.

However, the most distinct trait between her and her sister, and of hers in general, is the the fact was

Last update: 2024/02/23 09:53

born with complete sets of both the male and female sex organs. To the naked eye, she appears to be female, having been born physically female, the only way one could tell she was a hermaphrodite would be to see her in the nude, where they would notice she has an extra slit for the male organs. Both sets of her sexual organs are in full working condition, and despite the abnormality, she does not suffer any major health defects from her condition, being perfectly healthy by physical standards.