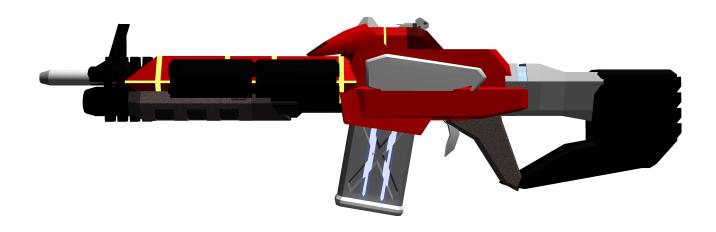

• S6 Utility knife

• BW-MWS2 "Harbinger" Carbine Configuration

• BW-P2 "Wraith" (Main sidearm)

https://wiki.stararmy.com/ Printed on 2024/05/18 17:23

• S6 40acp compact pistol

• S6 Backpack

• S6 Sleeping Bag