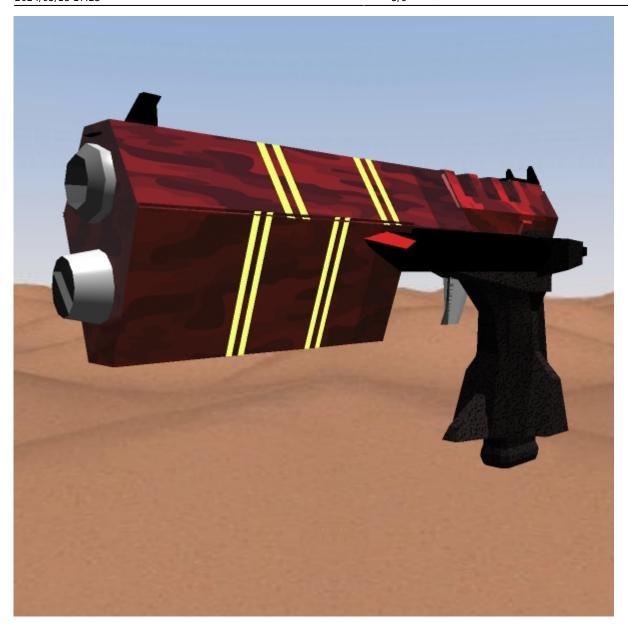

#### **S6** Issued

• Revenant Power Armor R1-SPA

- NDC Enlisted Dress Uniform
- Standard black boxer briefs.
- Standard black Socks.
- Standard white Socks.
- S6-MWS1-MAVERICK, .455 receiver.
- BW-P2 "Wraith"
- S6 T-Shirt