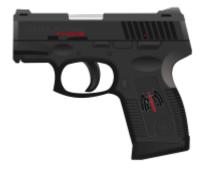

• S6 Utility knife

• BW-MWS2 "Harbinger" Carbine Configuration

• BW-P2 "Wraith" (Main sidearm)

https://wiki.stararmy.com/ Printed on 2024/05/18 17:23

• S6 40acp compact pistol

• S6 Backpack

• S6 Sleeping Bag