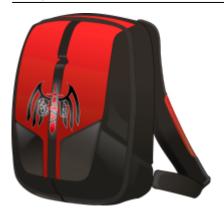

• S6 Utility knife

• BW-MWS2 "Harbinger" Carbine Configuration

• BW-P2 "Wraith" (Main sidearm)

https://wiki.stararmy.com/ Printed on 2024/05/18 17:23

• S6 40acp compact pistol

• S6 Backpack

• S6 Sleeping Bag