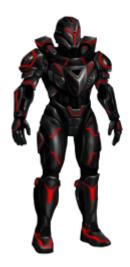

#### **S6** Issued

• Revenant Power Armor R1-SPA

- NDC Enlisted Dress Uniform
- Standard black boxer briefs.
- Standard black Socks.
- Standard white Socks.
- S6-MWS1-MAVERICK, .455 receiver.
- BW-P2 "Wraith"
- S6 T-Shirt