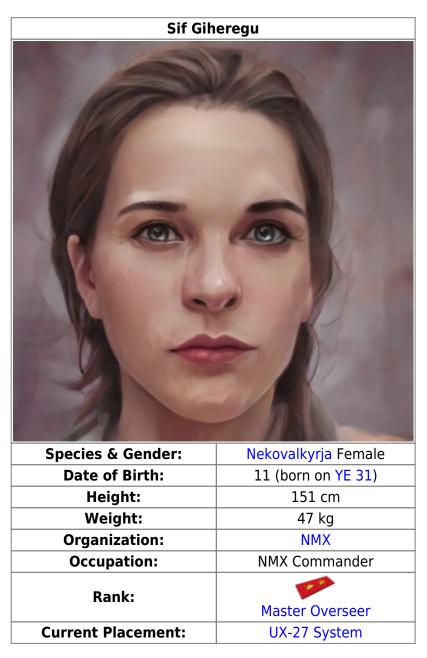

# **Physical Description**

Sif is tank-bred and is in her appearance to her fellow Nekovalkyrja quite the same in build and shape. Her height is 151 cm and the last medical records about Sif state that she weighs about 47 kg. She has short blond hair with the hair tips purple in color. Her skin is pale that adds up to her light blue eyes. She has a few scars on her body from either her experience in the wars or from being disciplined.