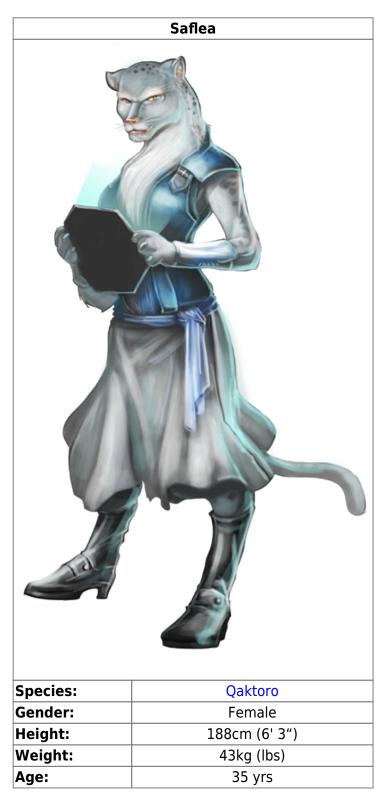

Saflea is a Qaktoro with slanted yellow eyes and white skin covered in gray fur with tawny spots, she is 188 cm tall.

History

Saflea was born 711 CY (YE -10), during the Usonori Sate (Lean Times), during the fourth month of their