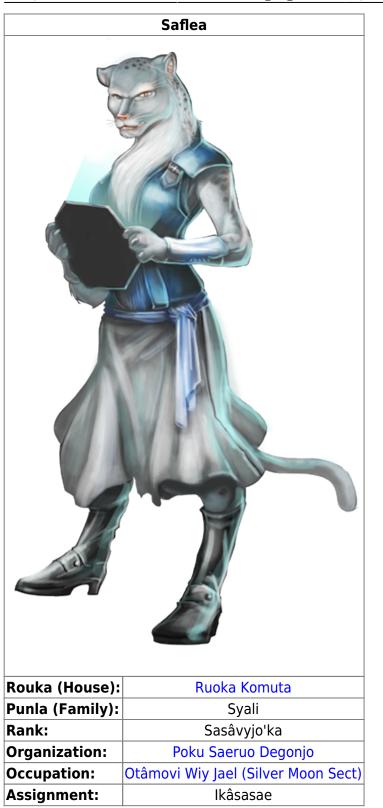

# Saflea Syali

Saflea Syali is a Qaktoro of the Poku Saeruo Degonjo. She is a Sasâvyjo'ka (Senior Journeyman) in the Otâmovi Wiy Jael (Silver Moon Sect), she is the commander of the Ikâsasae an *HS-SE1-1A Ismâo'a* (Searcher) - Class Ship. Saflea is a NPC run by Nashoba.