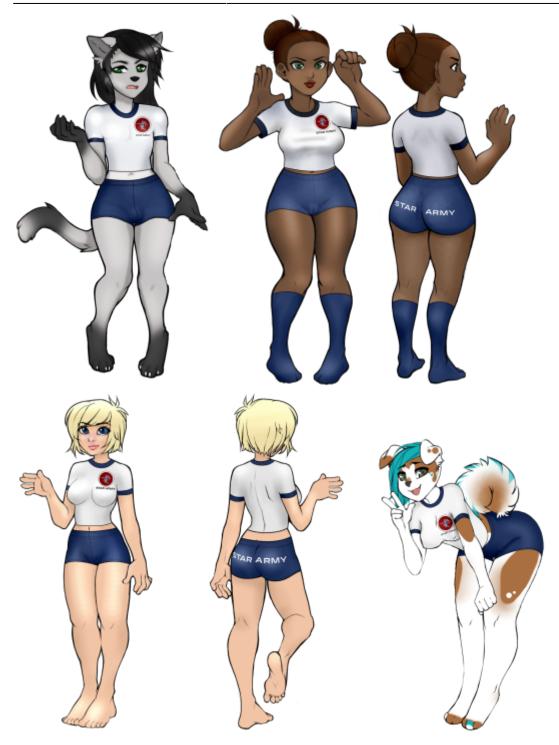

## **Art Gallery: Type 40 Exercise Uniform**

This is a gallery for artwork featuring the Star Army Exercise Uniform, Type 40. It's one of the easiest uniforms to add to a character because it's small and does not have a lot of variations like the duty uniforms, which means it's great to add on top of adoptables and artwork made using pre-made bases.