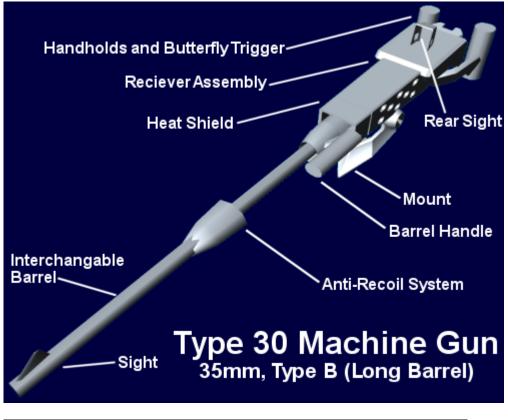

## Machine Gun, 35mm, Type 30

Firing conventional 35 mm x 228 rounds, this cannon is a slightly updated version of the classic belt-fed, air-cooled 35mm gun found on the BW-6 Battle Tank and various other pre-Star Army of Yamatai applications. The *Type 30 MG* is typically mounted on vehicles such as the Type 30 Tankette and the Type 30 Light Utility Truck.

- Length: 2 meters (30B model)
- Range: 4+ km
- Rate of Fire: 550 rounds/min
- Muzzle Velocity: 1,175 m/s
- Damage Rating: Tier 5
- Price: 500 KS