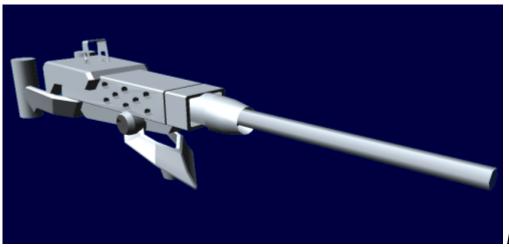

## Variations

- Type 30A MG (Short barrel, early model)
- Type 30B MG (Longer Barrel with anti-recoil system, standard model)

Early 30A model

Early 30A with tripod (quite

unwieldy)

| Star Army Logistics   |                                         |
|-----------------------|-----------------------------------------|
| Supply Classification | Class G - WEAPONS INDIVIDUAL SMALL ARMS |
| First Used            | YE 30                                   |
| Last Review           | YE 30                                   |