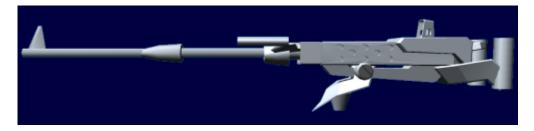

## Variations

- Type 30A MG (Short barrel, early model)
- Type 30B MG (Longer Barrel with anti-recoil system, standard model)

Early 30A model

Early 30A with tripod (quite

unwieldy)

| Star Army Logistics   |                                         |
|-----------------------|-----------------------------------------|
| Supply Classification | Class G - WEAPONS INDIVIDUAL SMALL ARMS |
| First Used            | YE 30                                   |
| Last Review           | YE 30                                   |