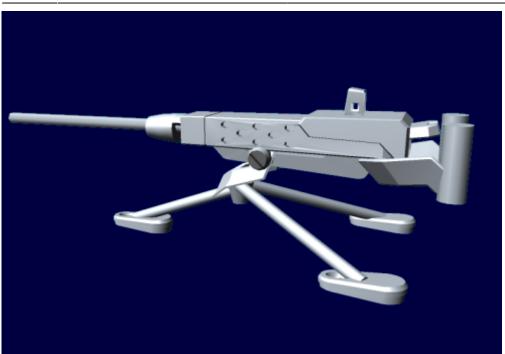

## Variations

- Type 30A MG (Short barrel, early model)
- Type 30B MG (Longer Barrel with anti-recoil system, standard model)

Early 30A model

Early 30A with tripod (quite

unwieldy)

| Star Army Logistics   |                                         |
|-----------------------|-----------------------------------------|
| Supply Classification | Class G - WEAPONS INDIVIDUAL SMALL ARMS |
| First Used            | YE 30                                   |
| Last Review           | YE 30                                   |