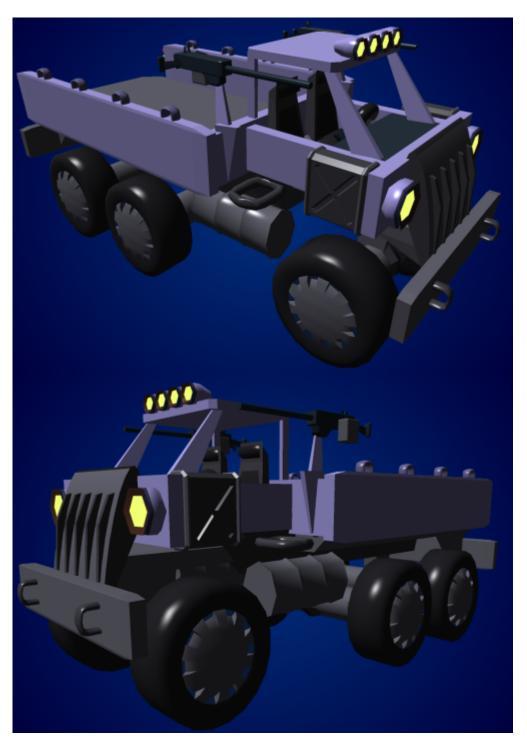

## **Type 30 Cargo Truck**

The Ke-K3 series/Type 30 cargo truck is a strong but ugly truck used for carrying large and/or heavy cargo on light off-road terrain. It can haul up to 6 tons (5,443 kg). The cab has room for two (a driver and codriver) and the truck typical mounts 2 or 4 guns at the corners of its cargo bed. It is about the same size as the Type 30 Surface Terrain Vehicle but slightly longer.