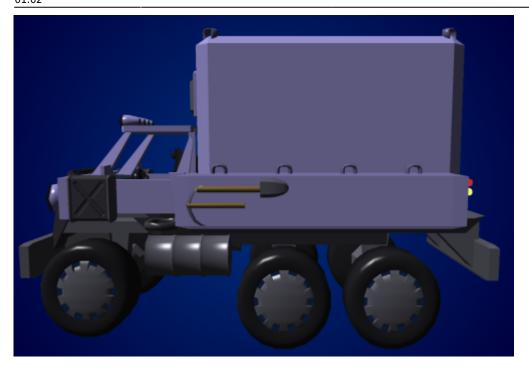

## **Shelter Truck**

The *Type 30 Shelter Truck* is a Type 30 Cargo Truck with a shelter module on the back. The shelter can be used as a mobile office, communications center, power plant, medical center, or for other purposes.