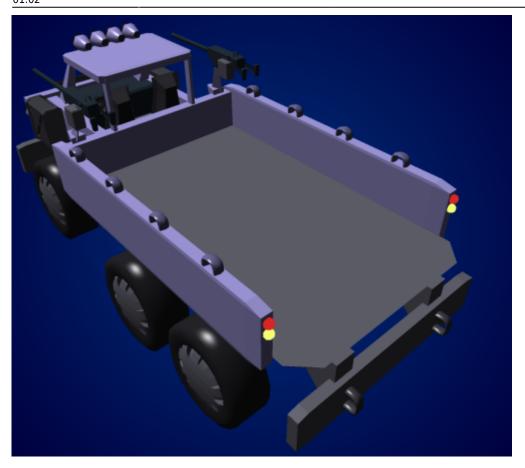

## **Type 30 Cargo Truck**

The Ke-K3 series/Type 30 cargo truck is a strong but ugly truck used for carrying large and/or heavy cargo on light off-road terrain. It can haul up to 6 tons (5,443 kg). The cab has room for two (a driver and codriver) and the truck typical mounts 2 or 4 guns at the corners of its cargo bed. It is about the same size as the Type 30 Surface Terrain Vehicle but slightly longer.