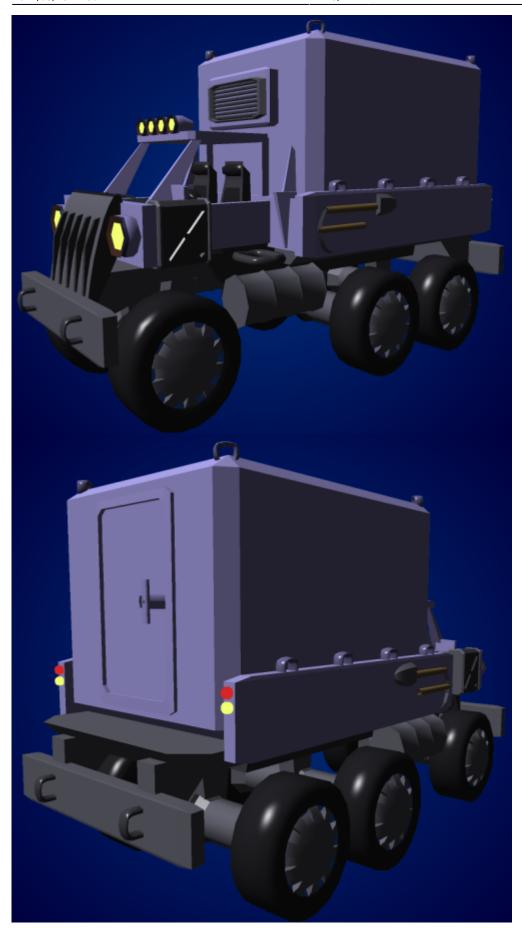

## **Shelter Truck**

The *Type 30 Shelter Truck* is a Type 30 Cargo Truck with a shelter module on the back. The shelter can be used as a mobile office, communications center, power plant, medical center, or for other purposes.