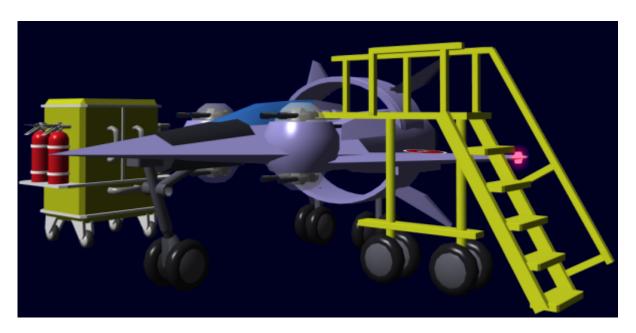

## **Equipment**

The basic equipment is:

- 12 fighter or bomber craft of the same type (one of the following):
  - Ke-V8 "Super Kawarime" Fighter
  - Ke-V6-2A "Hayabusa II" Starfighter
  - Ke-V9 "Nodachi" Assault Fighter
  - ∘ Ke-V7 "Ginga" Bomber
- 12 gantry ladders (for boarding the craft)
- 12 rolling tool lockers (contain maintenance gear)

A squadron may also include the following:

- Cargo Trucks
- Light Utility Trucks
- Shelter Trucks
- Tents