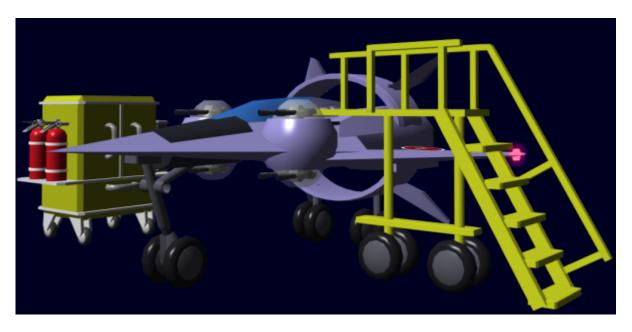

## **Equipment**

The basic equipment is:

- 12 fighter or bomber craft of the same type (one of the following):
  - Ke-V6-1C "Hayabusa" Starfighter
  - Ke-V6-1D "Hayabusa" Starfighter
  - Ke-V8 "Kawarime" Fighter
  - ∘ Ke-V5 "Tora" Torpedo Bomber
- 12 gantry ladders (for boarding the craft)
- 12 rolling tool lockers (contain maintenance gear)

A squadron may also include the following:

- Cargo Trucks
- Light Utility Trucks
- Shelter Trucks
- Tents