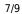

### Design

The Type 31 Working Uniform consisted of dark tactical blue pants (with built in kneepads for ship maintenance work or field work), and a form-fitting dark blue shirt with the upper portion and shoulders clad in an occupational uniform color (the colored section has a sky blue lining). The Mandarin-style collar is dark blue. The uniform was worn with a police-style utility pistol belt (Star Army Utility Belt, Type 32), boots, and gloves. The belt, boots, and gloves were in blue-gray matching the belt and each other.

### **Skirt Variant**

The pants of the uniform can optionally be replaced with a matching skirt/kilt.