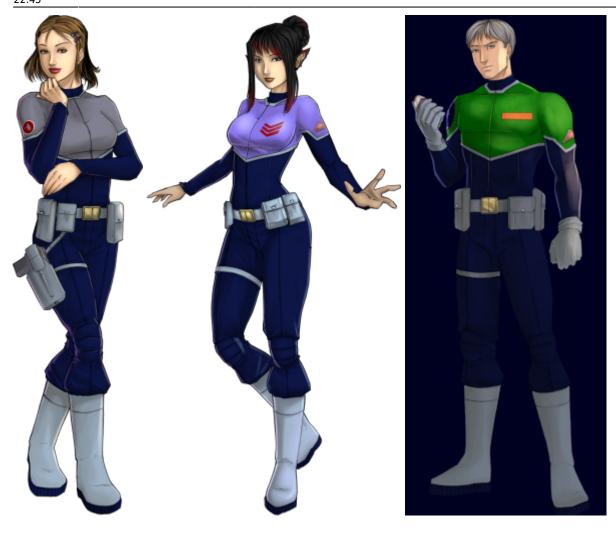

### Design

The Type 31 Working Uniform consisted of dark tactical blue pants (with built in kneepads for ship maintenance work or field work), and a form-fitting dark blue shirt with the upper portion and shoulders clad in an occupational uniform color (the colored section has a sky blue lining). The Mandarin-style collar is dark blue. The uniform was worn with a police-style utility pistol belt (Star Army Utility Belt, Type 32), boots, and gloves. The belt, boots, and gloves were in blue-gray matching the belt and each other.

### Equipment

Please note:

- Kneepads
- Thigh holster (light blue-gray)
- Belt with four pouches and a gold buckle