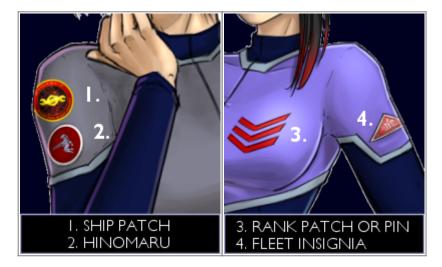

### **Patches and Pins**

Proper placement of patches and pins is shown below:

#### **Patches for Enlisted**

| Jôtô Hei                                                            | 3 green bars |  | Jôtô Heisho | three red inverted chevrons |              |
|---------------------------------------------------------------------|--------------|--|-------------|-----------------------------|--------------|
| lttô Hei                                                            | 2 green bars |  | lttô Heisho | two red inverted chevrons   | $\mathbf{i}$ |
| Nitô Hei                                                            | 1 green bar  |  | Nitô Heisho | a red inverted chevron      |              |
| There are no rank patches for the ranks of Yontô Hei and Santô Hei. |              |  |             |                             |              |

#### **Patch Reference Links**

- Star Army Hinomaru
  - Star Army Insignia Set, Type 41
- Star Army Ranks
- Star Army Fleet Patch
- Starship Patch