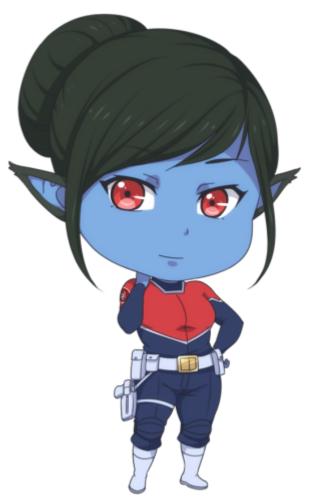

### Design

The Type 31 Working Uniform consisted of dark tactical blue pants (with built in kneepads for ship maintenance work or field work), and a form-fitting dark blue shirt with the upper portion and shoulders clad in an occupational uniform color (the colored section has a sky blue lining). The Mandarin-style collar is dark blue. The uniform was worn with a police-style utility pistol belt (Star Army Utility Belt, Type 32), boots, and gloves. The belt, boots, and gloves were in blue-gray matching the belt and each other.

### Equipment

Please note:

- Kneepads
- Thigh holster (light blue-gray)
- Belt with four pouches and a gold buckle