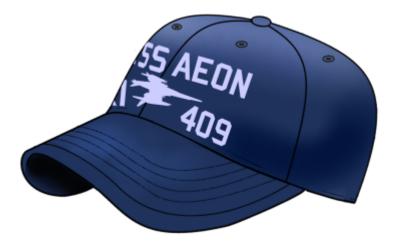

# Details

Caps

Since the start of YE 35, a navy blue baseball cap is authorized for wear with this uniform when it is worn

outdoors. The cap is authorized to have patches sewn on the front and rear that are embroidered with a starship name and registry number or with the name of a duty station such as a fort or other installation. These caps are not standard issue items and can be obtained through ship stores or civilian markets at the ship captain or unit commander's discretion.