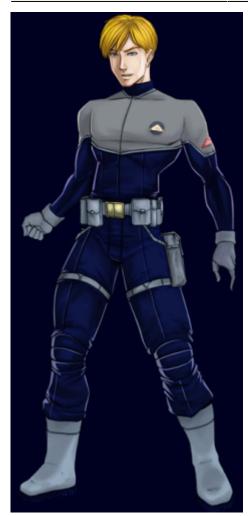

### Design

The Type 31 Working Uniform consisted of dark tactical blue pants (with built in kneepads for ship maintenance work or field work), and a form-fitting dark blue shirt with the upper portion and shoulders clad in an occupational uniform color (the colored section has a sky blue lining). The Mandarin-style collar is dark blue. The uniform was worn with a police-style utility pistol belt (Star Army Utility Belt, Type 32), boots, and gloves. The belt, boots, and gloves were in blue-gray matching the belt and each other.

### Equipment

Please note:

- Kneepads
- Thigh holster (light blue-gray)
- Belt with four pouches and a gold buckle