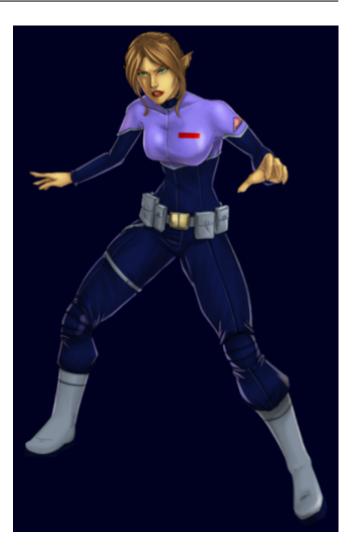

### Design

The Type 31 Working Uniform consisted of dark tactical blue pants (with built in kneepads for ship maintenance work or field work), and a form-fitting dark blue shirt with the upper portion and shoulders clad in an occupational uniform color (the colored section has a sky blue lining). The Mandarin-style collar is dark blue. The uniform was worn with a police-style utility pistol belt (Star Army Utility Belt, Type 32), boots, and gloves. The belt, boots, and gloves were in blue-gray matching the belt and each other.

### Equipment

Please note:

- Kneepads
- Thigh holster (light blue-gray)
- Belt with four pouches and a gold buckle

### **Skirt Variant**

The pants of the uniform can optionally be replaced with a matching skirt/kilt.