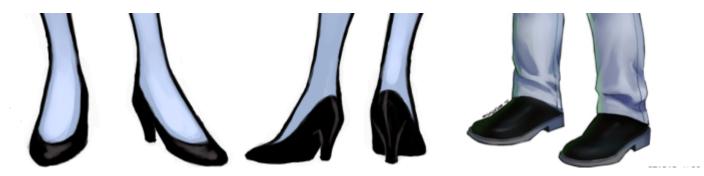

## **Dress Shoes**

The Star Army Duty Uniform, Type 35 uses glossy jet black shoes with the Class A Formal configuration and Class B Everyday configuration. These can be dress shoes or pumps with with a short to medium heel. Stilettos or high heels above a certain height are not authorized. They can also be worn with the Star Army Duty Uniform, Type 42.