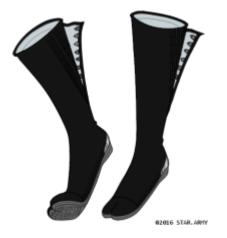

#### Jika-Tabi, Type 38

Since YE 38, the Star Army has allows the substitution of jika-tabi for boots. See: Star Army Jika-Tabi, Type 38.