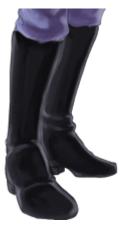

## Boots

The Star Army primarily uses jet black leather boots but also has other boots for use with particular uniforms.

#### Boots, Type 21

These classic boots have been used since the Star Army's earliest days. They were first used in the Star Army with the Star Army Duty Uniform, Type 22 and Star Army Female Bodysuit, Type 22.