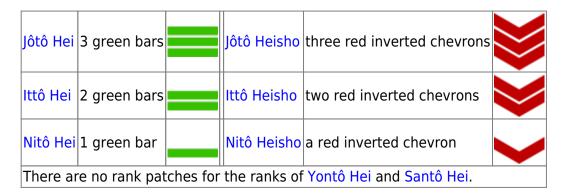

### **Arm Patches for Enlisted Ranks**

Enlisted rank is on the upper left arm only, midway between the shoulder and the elbow.

# **Warrant Officers**

|    | Rank | Name      | Description                 |
|----|------|-----------|-----------------------------|
| W3 | m m  | Ittô Juni | Warrant Officer First Class |

|    | Rank     | Name       | Description                  |
|----|----------|------------|------------------------------|
| W2 | m m      | Nitô Juni  | Warrant Officer Second Class |
| W1 | # HIL 11 | Santô Juni | Warrant Officer Third Class  |