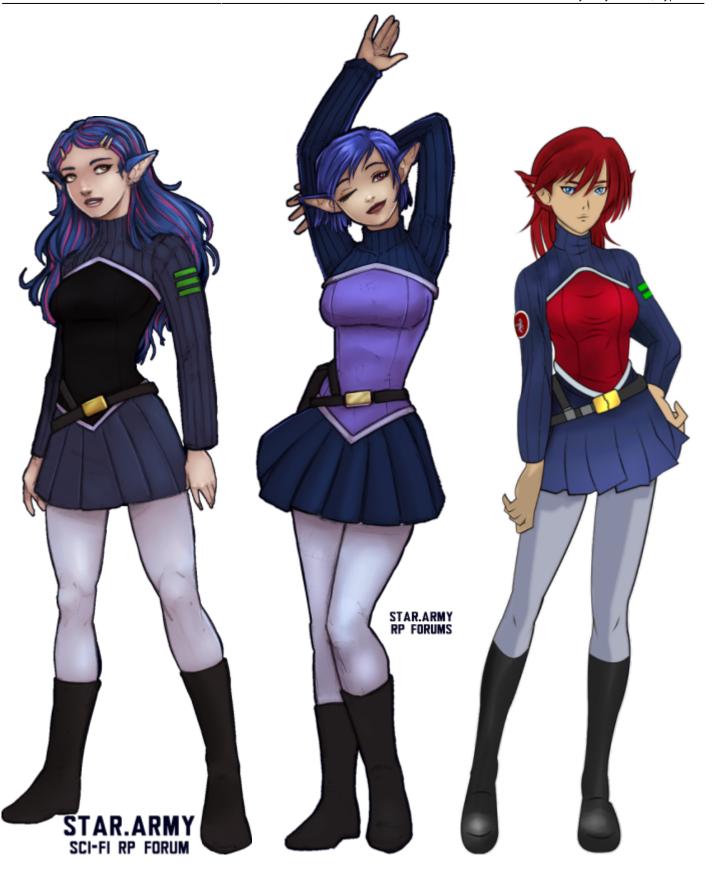

# **Gallery**

This section shows artwork that includes the Type 30C Duty Uniform.

| Products & Items Database |                                  |  |  |
|---------------------------|----------------------------------|--|--|
| <b>Product Categories</b> | uniforms                         |  |  |
| Product Name              | Star Army Duty Uniform, Type 30C |  |  |
| Year Released             | YE 37                            |  |  |