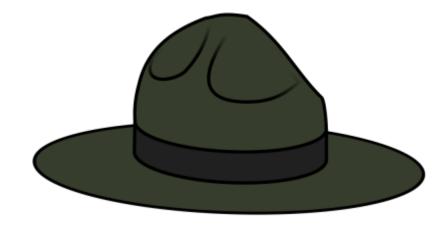

## **Star Army Campaign Hat**

A carryover from the Army Of Uesureya, the a campaign hat was used by infantry forces of the early Grand Star Army/Star Army of Yamatai.

The Star Army campaign hat was different than a normal campaign hat because it was made of Bulletproof Wool and contained a concealed layer of metal armor, making it a sort of low-profile helmet. It was worn as part of the everyday uniform and also into combat. The hats were green in color.