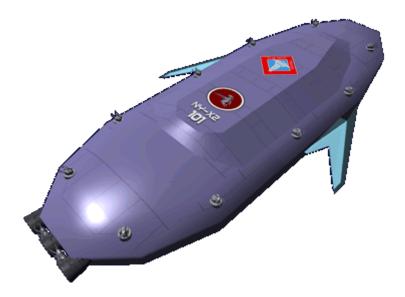

## **YSS Shojo**

The YSS Shojo, NL-X2-101 is a *Minori-Class Hospital Ship* built at Chiharu no Iori by Ketsurui Fleet Yards in YE 32 for the Star Army of Yamatai's *Second Expeditionary Fleet*. She is commanded by Taii Benjamin Raphael English.