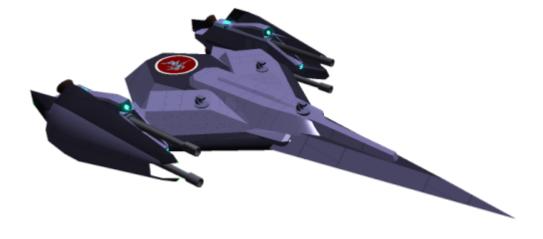

## **YSS Sakishima**

The YSS Sakishima, ND-S10-577, was a Chiaki-class (1A) Escort Destroyer created and assigned in early YE 35 to the Tenth Fleet of the Star Army of Yamatai and served most in the turbulent Yugumo Cluster. In YE 41 she and her other sister ships of DESRON 2 were refit to the new Chiaki-class (1B) Escort Destroyer standard at Leo Star Fortress.

The core IES computer systems of the *Sakishima* have been upgraded to retain the veteran MEGAMI AI named Jeeves, who usually appears as a busty, blonde, elf-eared female clad in a traditional black butler's suit. She has been known to use her avatar body frequently to intermingle amongst, and assist the crew directly.

It also has several customizations that were preserved in the refit, namely a small traditional sonsen and a still that draws heat off engineering. Please see Modifications and Interiors for more details.