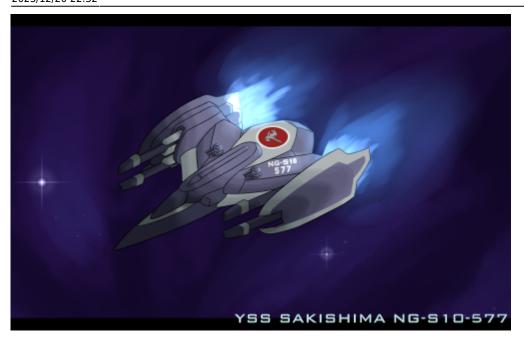

## **YSS Sakishima**

The YSS Sakishima, ND-S10-577, was a Chiaki-class (1A) Escort Destroyer created and assigned in early YE 35 to the Tenth Fleet of the Star Army of Yamatai and served most in the turbulent Yugumo Cluster. In YE 41 she and her other sister ships of DESRON 2 were refit to the new Chiaki-class (1B) Escort Destroyer standard at Leo Star Fortress.

The core IES computer systems of the *Sakishima* have been upgraded to retain the veteran MEGAMI AI named Jeeves, who usually appears as a busty, blonde, elf-eared female clad in a traditional black butler's suit. She has been known to use her avatar body frequently to intermingle amongst, and assist the crew directly.

It also has several customizations that were preserved in the refit, namely a small traditional sonsen and a still that draws heat off engineering. Please see Modifications and Interiors for more details.