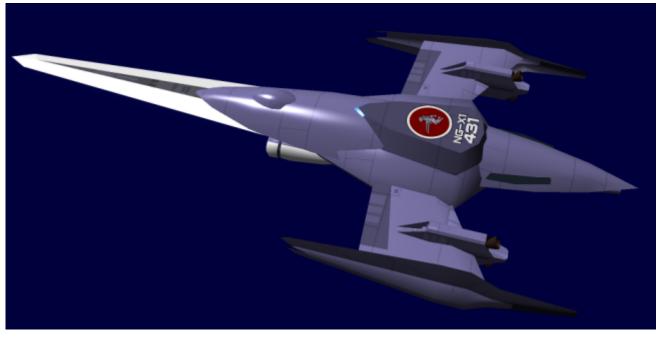

# **YSS Erytheia**

The YSS Erytheia, NG-X1-431, is a Plumeria-class (2D) Medium Gunship serving with the 11th Squadron, First Expeditionary Fleet of the Star Army of Yamatai. She was built at Gemini Star Fortress by Ketsurui Fleet Yards in YE 30.