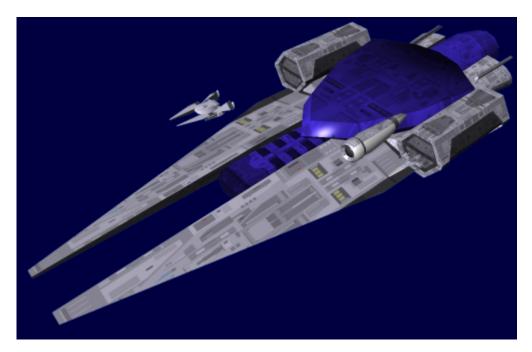

# **YSS Concordia**

Concordia is a prototype Sharie-class Battleship.

## **Design**

It is notable for having less weaponry than the standard Sharie type and for having two starship repair bays. It also lacks the large "runway" deck above the main sublight engines.

https://wiki.stararmy.com/ Printed on 2024/05/31 23:32