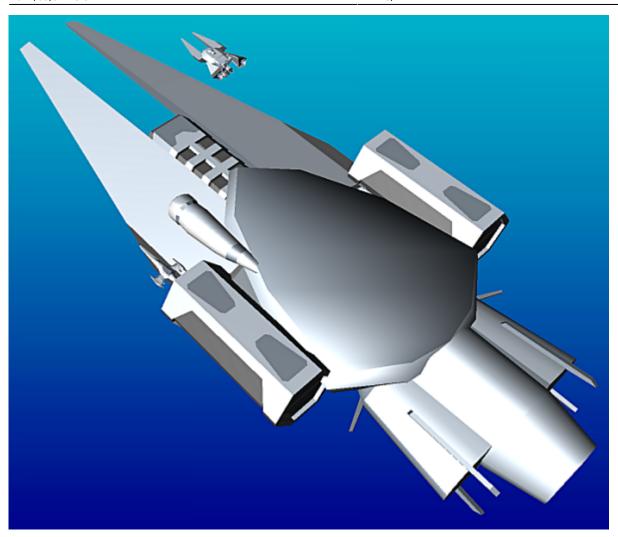

## **Design**

It is notable for having less weaponry than the standard Sharie type and for having two starship repair bays. It also lacks the large "runway" deck above the main sublight engines.

https://wiki.stararmy.com/ Printed on 2024/05/31 23:32