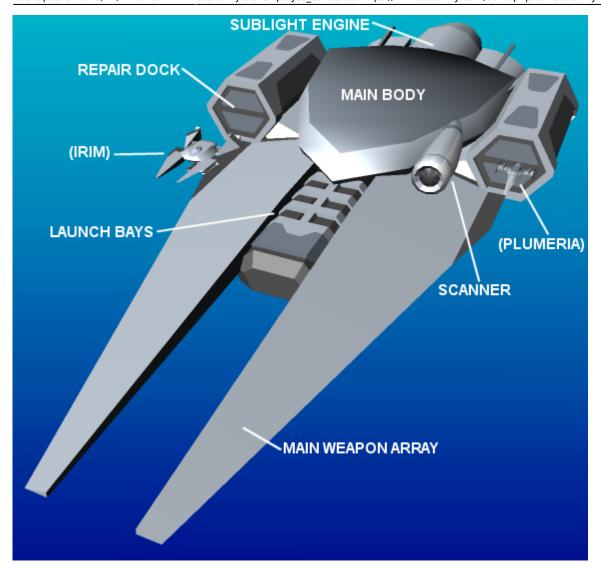

## **Design**

It is notable for having less weaponry than the standard Sharie type and for having two starship repair bays. It also lacks the large "runway" deck above the main sublight engines.

https://wiki.stararmy.com/ Printed on 2024/05/31 23:32