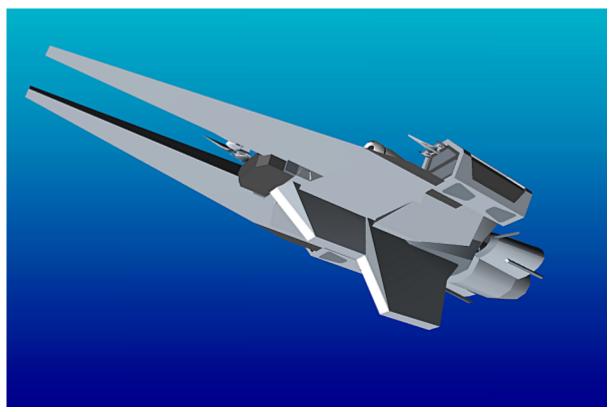

## **Design**

It is notable for having less weaponry than the standard Sharie type and for having two starship repair bays. It also lacks the large "runway" deck above the main sublight engines.

https://wiki.stararmy.com/ Printed on 2024/05/31 23:32