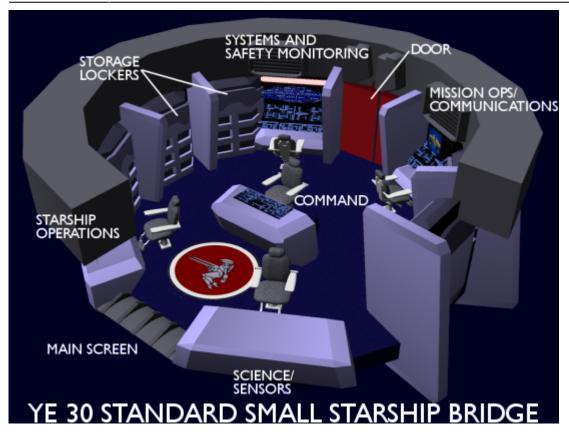

## **YSS Asterope**

*YSS Asterope*, NG-X1-429, is a Plumeria-class (2D) Medium Gunship built at Gemini Star Fortress by Ketsurui Fleet Yards in YE 30 for the Star Army of Yamatai's First Expeditionary Fleet.





Bridge







## Asterope in Roleplay

The YSS Asterope is the lead ship of the First Expeditionary Fleet's 11th Squadron. Controlled and sub-GM'd by 5tar.

## History

The Asterope is freshly built at Gemini Star Fortress by Ketsurui Fleet Yards.

**The Crew** 

Officers

Taii, Izuki Kameko (Orders) Starship Captain Played by: 5tar - YIM: Bril5742liance

From: https://wiki.stararmy.com/ - **STAR ARMY** 

Permanent link: https://wiki.stararmy.com/doku.php?id=stararmy:starships:yss\_asterope&rev=1700312037

Last update: 2023/12/20 22:28