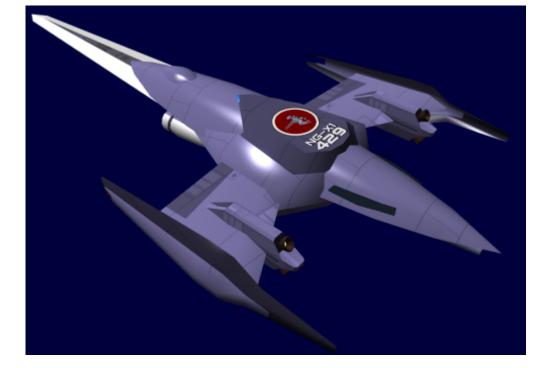

## **YSS Asterope**

*YSS Asterope*, NG-X1-429, is a Plumeria-class (2D) Medium Gunship built at Gemini Star Fortress by Ketsurui Fleet Yards in YE 30 for the Star Army of Yamatai's First Expeditionary Fleet.