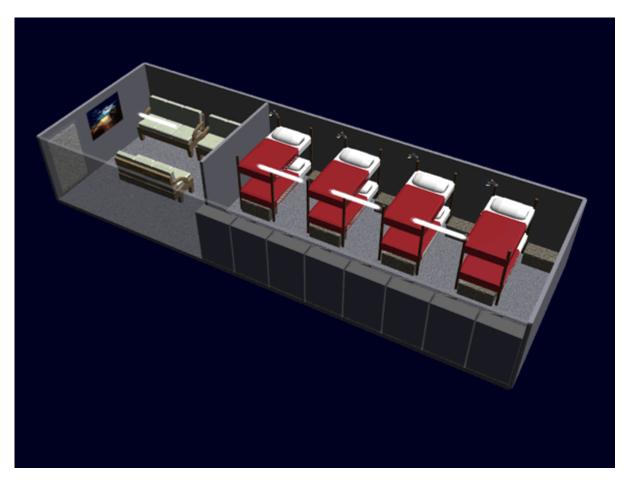

## **Standard Star Army Infantry Squad Cabin**

This is also referred to as a an eight person cabin, it is available for ships with large complements of Star Army Infantry, it allows the soldiers to bunk in their eight person squads. It first entered service aboard the Urufu-Class Light Cruiser.

The room has four bunk beds along one wall, there are two Star Army Footlocker, Type 32 under the bottom bunk, and eight wall lockers for storing their personal effects. There is a table and chairs and a pair of sofas for the soldiers use when relaxing. A volumetric display is on one wall which can be used for briefings and for recreational use.

An eight person Standard Star Army Crew Shower is typically shared between two Infantry Squad Cabins.

From: https://wiki.stararmy.com/ - **STAR ARMY** 

Permanent link: https://wiki.stararmy.com/doku.php?id=stararmy:interiors:squad\_cabin&rev=1581858247