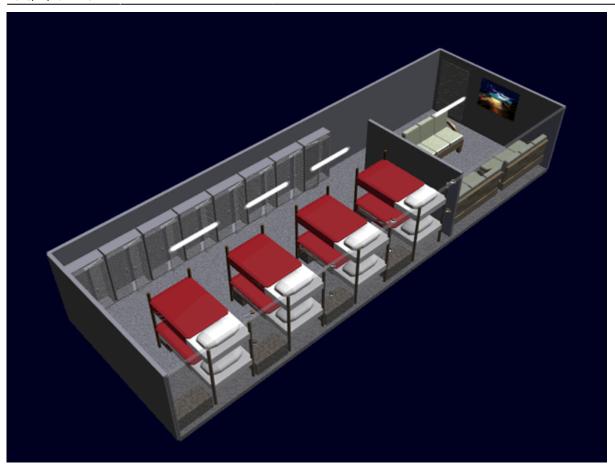

## **Standard Star Army Infantry Squad Cabin**

This is also referred to as a an eight person cabin, it is available for ships with large complements of Star Army Infantry, it allows the soldiers to bunk in their eight person squads. It first entered service aboard the Urufu-Class Light Cruiser.

The room has four bunk beds along one wall, there are two Star Army Footlocker, Type 32 under the bottom bunk, and eight wall lockers for storing their personal effects. There is a table and chairs and a pair of sofas for the soldiers use when relaxing. A volumetric display is on one wall which can be used for briefings and for recreational use.

An eight person Standard Star Army Crew Shower is typically shared between two Infantry Squad Cabins.

From: https://wiki.stararmy.com/ - **STAR ARMY** 

Permanent link: https://wiki.stararmy.com/doku.php?id=stararmy:interiors:squad\_cabin&rev=1581858247